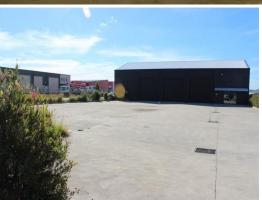

## WAREHOUSE + LAND + OFFICE SPACE

This is a rare stand-alone facility of high quality

- \* 345m2 colourbond warehouse + 150m2 office space
- \* Reception & offices over 2 levels
- \* High clearance
- \* Massive concrete hardstand approx 1,500m2
- \* Fully fenced and secure site
- \* 3 roller doors
- \* 3-phase power
- \* Option to lease adjoining vacant land
- \* Plenty of parking and truck turning ability