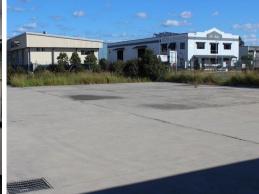

## WAREHOUSE + LAND + OFFICE SPACE

This is a rare stand-alone facility of high quality

- \* 345m2 colourbond warehouse + 150m2 office space
- \* Reception & offices over 2 levels
- \* High clearance
- \* Massive concrete hardstand approx 1,500m2
- \* Fully fenced and secure site
- \* 3 roller doors
- \* 3-phase power
- \* Option to lease adjoining vacant land
- \* Plenty of parking and truck turning ability