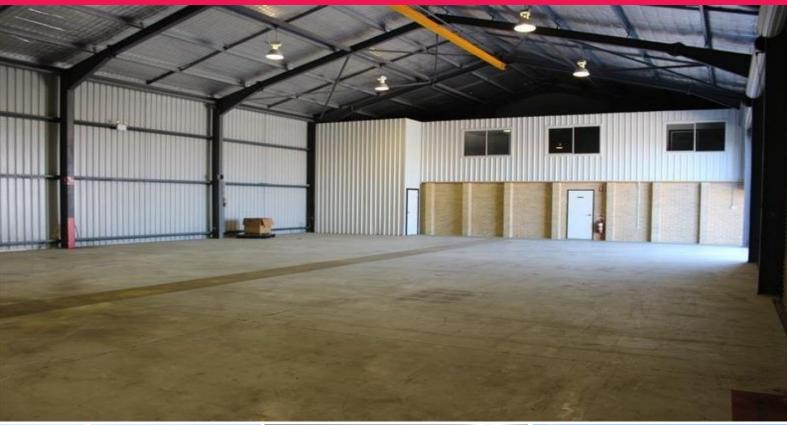

## WAREHOUSE + LAND + OFFICE SPACE

This is a rare stand-alone facility of high quality

- \* 345m2 colourbond warehouse + 150m2 office space
- \* Reception & offices over 2 levels
- \* High clearance
- \* Massive concrete hardstand approx 1,500m2
- \* Fully fenced and secure site
- \* 3 roller doors
- \* 3-phase power
- \* Option to lease adjoining vacant land
- \* Plenty of parking and truck turning ability