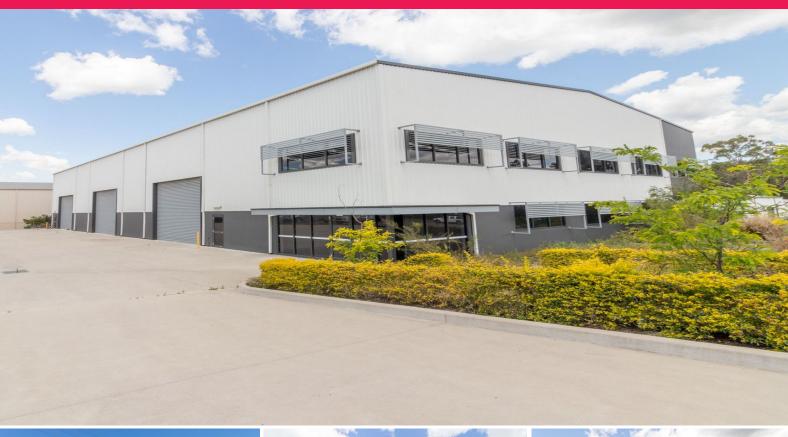

## 92 Glenwood Drive, Thornton NSW 2322

## Ready to be occupied - AAA Industrial Facility

Location - 92 Glenwood Drive Thornton is positioned in the well known and highly regarded Thornton Business Park, the estate is approx. 20min - Newcastle, 1.5hr to Sydney and less than 1hr to Hunter Valley coal mining regions.

Thornton Business Park is easily accessible to New England and Pacific Highways and is less than 5mins from - M1 Pacific Motorway..

- ? Brand New Major Industrial Development
- ? Engineered for 10 ton crane
- ? 19 on site car spaces
- ? 8.5m eave height
- ? Prime corner location
- ? 3 x 6m wide roller do

Industrial FOR SALE

1402sqm