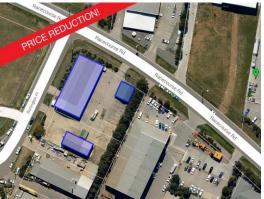

## CORNER BLOCK, DUAL ACCESS - WORK SHOPS AND OFFICES READY FOR BUSINESS!!

Don't miss this well appointed purpose built heavy vehicle service facility.

Features Include:-

- \* 222 m2 Panel shop and spray booth
- $^{\star}$  900 m2 Combined RTA approved pit bay ,workshop ,wash bay and storage shed with awning
- \* 137m2 Freestanding fully air conditioned reception area and offices
- \* Dual access for drive through convenience