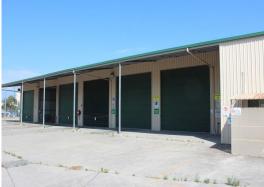

## CORNER BLOCK, DUAL ACCESS - WORK SHOPS AND OFFICES READY FOR BUSINESS!!

Don't miss this well appointed purpose built heavy vehicle service facility.

Features Include:-

- \* 222 m2 Panel shop and spray booth
- $^{\star}$  900 m2 Combined RTA approved pit bay ,workshop ,wash bay and storage shed with awning
- \* 137m2 Freestanding fully air conditioned reception area and offices
- \* Dual access for drive through convenience