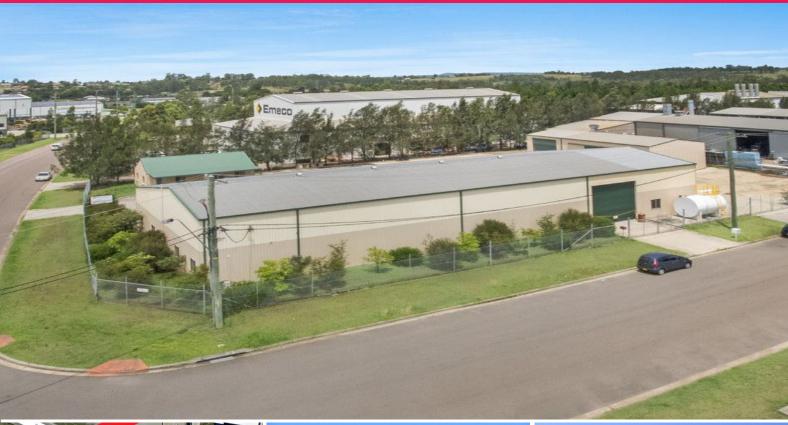

## CORNER BLOCK, DUAL ACCESS - WORK SHOPS AND OFFICES READY FOR BUSINESS!!

Don't miss this well appointed purpose built heavy vehicle service facility.

Features Include:-

- \* 222 m2 Panel shop and spray booth
- $^{\star}$  900 m2 Combined RTA approved pit bay ,workshop ,wash bay and storage shed with awning
- \* 137m2 Freestanding fully air conditioned reception area and offices
- \* Dual access for drive through convenience