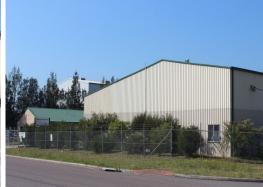

## CORNER BLOCK, DUAL ACCESS - WORK SHOPS AND OFFICES READY FOR BUSINESS!!

Don't miss this well appointed purpose built heavy vehicle service facility.

Features Include:-

- \* 222 m2 Panel shop and spray booth
- $^{\star}$  900 m2 Combined RTA approved pit bay ,workshop ,wash bay and storage shed with awning
- \* 137m2 Freestanding fully air conditioned reception area and offices
- \* Dual access for drive through convenience