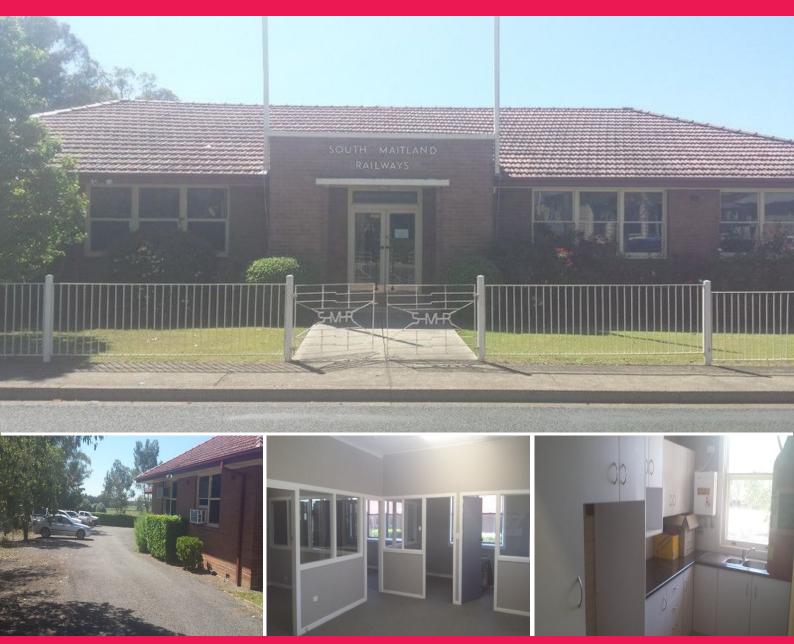

Lot 11 Junction Street, Telarah NSW 2320

## OVER 15 CAR SPACES! THIS WELL PRICED PROPERTY SEEKS AN EXPANDING BUSINESS

- \* Located in rural Telarah the old "South Maitland Railways" building
- \* 12 offices
- \* 2 meeting rooms
- \* 2 vaults used for storage
- \* New stylish blinds, kitchenette and separate amenities
- \* Cabling for internet and telephone
- \* Over 15 car spaces with dual access to parking
- \* Rear courtyard BBQ area
- \* Well presented free standing building with manicured gardens and rose bushes
- \* Back to base alarm system