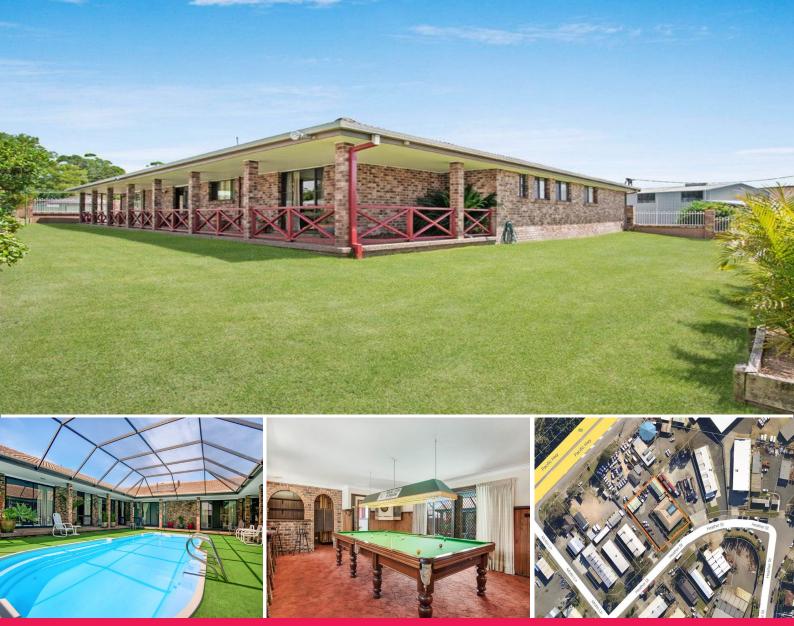

## CREATE YOUR OWN OASIS ! WORK & LIVE ON PREMISES OR IMPRESS WITH A LUXURY OFFICE

All the rooms in the property back onto the hallway which opens onto the spectacular screen covered in ground saltwater pool and alfresco area for sun soaked summer fun and endless entertaining

The highlight of the property is the 7mx5.5m games room complete with a professional billiards table, dart board and bar. There is air conditioning in the living room and games room. The atmosphere of this property is of absolute indulgence.

Outside there are 2 x 100 m2 sheds to garage your vehicles and toys. One fit with a hoist in the workshop, the other with an office and space for storage or an opportunity to run your business from home. This fully fenced 2003m2 property is nestled in the Heatherbrae industrial area, zoned IN 1. Located two minutes from the Pacific Highway, 20 minutes to either Newcastle or Maitl