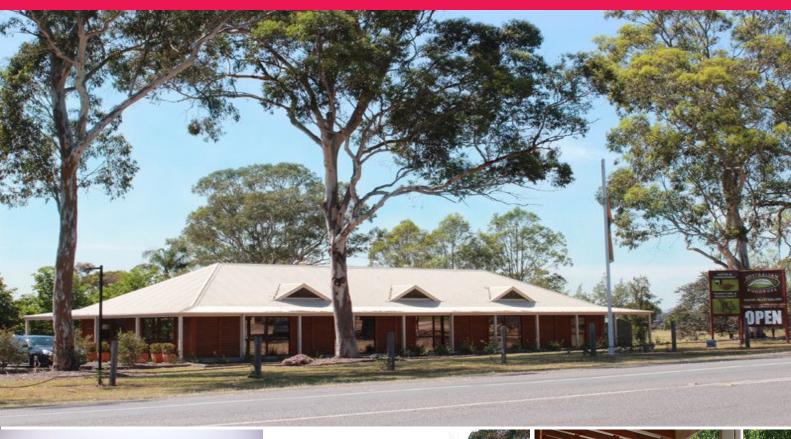

10 Fleming Street, Nulkaba NSW 2325

## RARE MAIN ROAD EXPOSURE IN BEAUTIFUL WINE COUNTRY!

Situated on Wine Country Drive between Cessnock and Pokolbin with an estimated 20,000 cars passing per week, in a commercial precinct comprising of nursery, hotel/brewery, function centre and medical rooms. The premises are currently being used as a fine woodwork gallery but would be suitable for medical rooms, offices, retail, restaurant or gallery/cafe, childcare - STCA

Property comes complete with Gutter guard, air conditioning, security system, landscaped grounds, office, storeroom, disabled toilet.

Retail fit out which can remain including lights, counters, cabinets and cupboards.