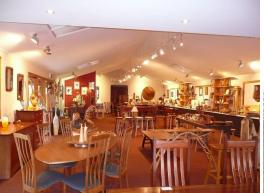

## RARE MAIN ROAD EXPOSURE IN BEAUTIFUL WINE COUNTRY!

Situated on Wine Country Drive between Cessnock and Pokolbin with an estimated 20,000 cars passing per week, in a commercial precinct comprising of nursery, hotel/brewery, function centre and medical rooms. The premises are currently being used as a fine woodwork gallery but would be suitable for medical rooms, offices, retail, restaurant or gallery/cafe, childcare - STCA

Property comes complete with Gutter guard, air conditioning, security system, landscaped grounds, office, storeroom, disabled toilet.

Retail fit out which can remain including lights, counters, cabinets and cupboards.