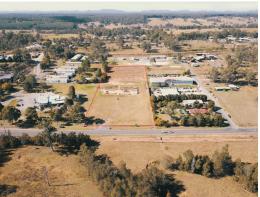

## **Offers Welcome**

Opportunity to develop within a major growth area located just 5 minutes from Grafton CBD and central to 3 major highways....

- ? Unlimited Development Opportunities
- ? 2.064 Hectares of land area
- ? 86m road frontage
- ? 260m & 239m side boundaries
- ? Zoned IN1 General Industrial
- ? Great access

Available services: Town Water, Electricity, Sewer & Telephone.

Ideal for numerous uses such as but not limited to Service Stations, Warehousing, Heavy Vehicle Depot, Agricultur

Development FOR SALE

1sqm