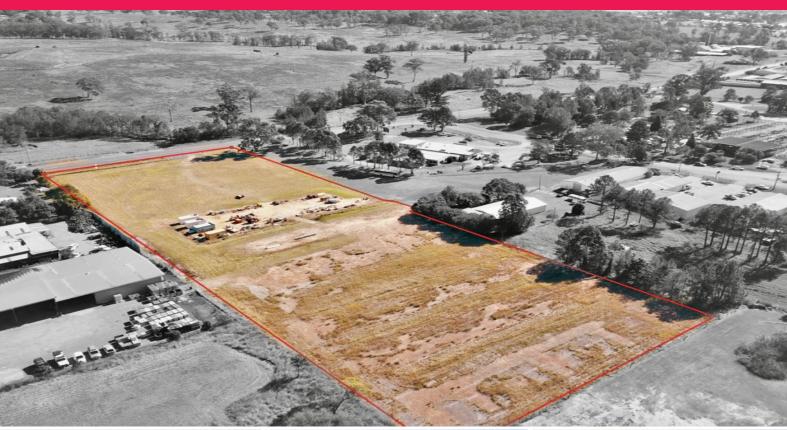

## **Offers Welcome**

Opportunity to develop within a major growth area located just 5 minutes from Grafton CBD and central to 3 major highways....

- ? Unlimited Development Opportunities
- ? 2.064 Hectares of land area
- ? 86m road frontage
- ? 260m & 239m side boundaries
- ? Zoned IN1 General Industrial
- ? Great access

Available services: Town Water, Electricity, Sewer & Telephone.

Ideal for numerous uses such as but not limited to Service Stations, Warehousing, Heavy Vehicle Depot, Agricultur

Development FOR SALE

1sqm