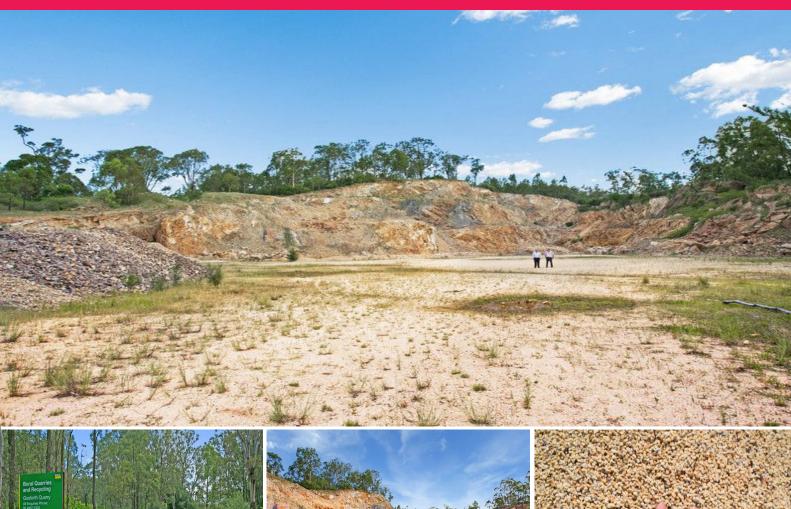

## **Gravel Quarry**

Offered for the first time to finalise estate.

Opportunity to purchase an operational quarry only 13 km's from the centre of Maitland by sealed road and 7 km's to the New England Highway at Rutherford.

Very well located in a tightly held area and with Hunter River frontage, this property presents the potential to capitalise on the current operations either as an operator or investor and then create a fabulous lifestyle property in the future.