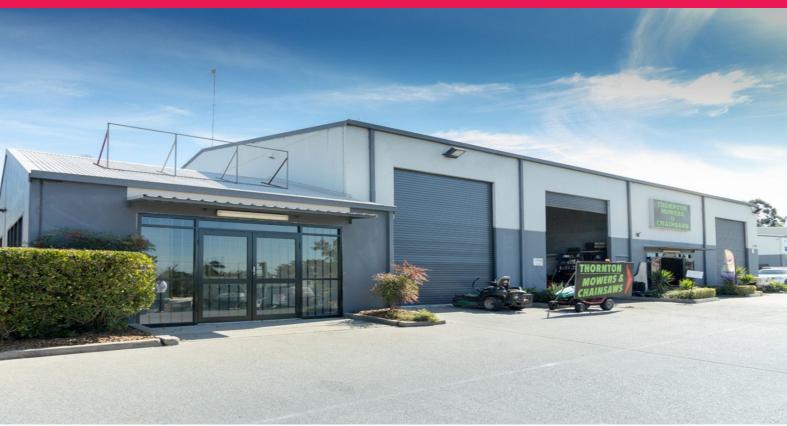

## **BE SEEN IN BUSY THORNTON!!!**

Centrally located in Thornton's bustling industrial precinct.\* Showroom / Warehouse / Offices all in one\* Freshly painted interior & exterior\* Air conditioned Offices\* Secure site - fully fenced & gated\* Showroom has plenty of glass frontage\* 3-phase power\* Concrete tilt panel construction

RENT: \$25,000 p.a + GST + Outgoings

AREAS: Showroom - 60m2, Offices - 50m2, Warehouse 108m2

Building - PropertyDescription:

Centrally located in Thornton's bustling industrial precinct.

- \* Showroom / Warehouse / Offices all in one
- \* Freshly painted interior & exterior
- \* Air conditioned Offic