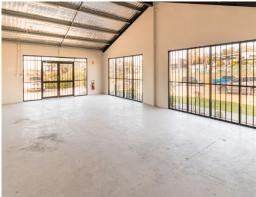

## **BE SEEN IN BUSY THORNTON!!!**

Centrally located in Thornton's bustling industrial precinct.\* Showroom / Warehouse / Offices all in one\* Freshly painted interior & exterior\* Air conditioned Offices\* Secure site - fully fenced & gated\* Showroom has plenty of glass frontage\* 3-phase power\* Concrete tilt panel construction

RENT: \$25,000 p.a + GST + Outgoings

AREAS: Showroom - 60m2, Offices - 50m2, Warehouse 108m2

Building - PropertyDescription:

Centrally located in Thornton's bustling industrial precinct.

- \* Showroom / Warehouse / Offices all in one
- \* Freshly painted interior & exterior
- \* Air conditioned Offic