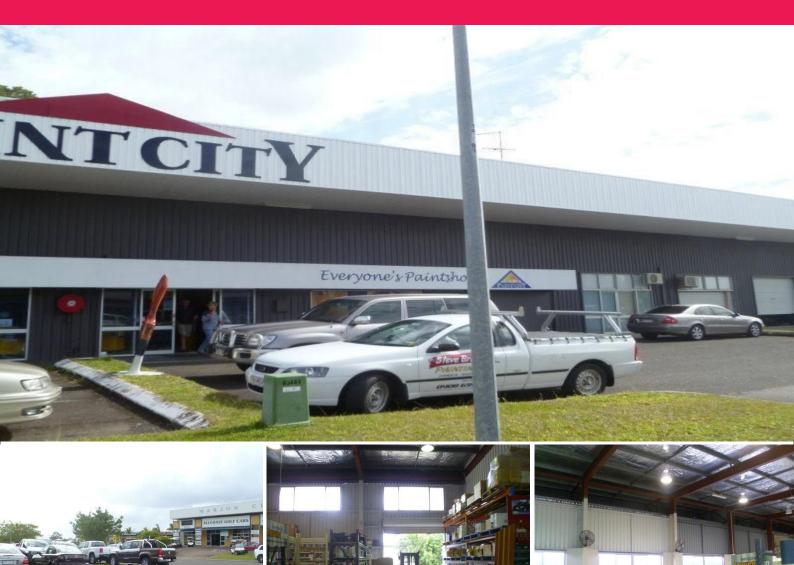

Unit 2/26 Trinder Avenue, Maroochydore QLD 4558

## **Stand alone Building Central Maroochydore**

A very well presented building with multiple points of entry if needed and a wide street frontage giving excellent street appeal. The building has its own designated customer parking with a wide drive thru access for trade vehicles or deliveries at the rear and roller door access. There is 219 sqm of open showroom floor space at ground level complete with a managers office and a small lockable store room. There is in addition approximately 40 sqm of new air conditioned mezzanine office space.

The building has excellent signage and is conveniently located just of Sugar Rd and Maud Street linking Maroochydore to the Sunshine Motorway.

Showrooms/bulky Goods FOR LEASE

259sqm

**Amber Hackworthy** 