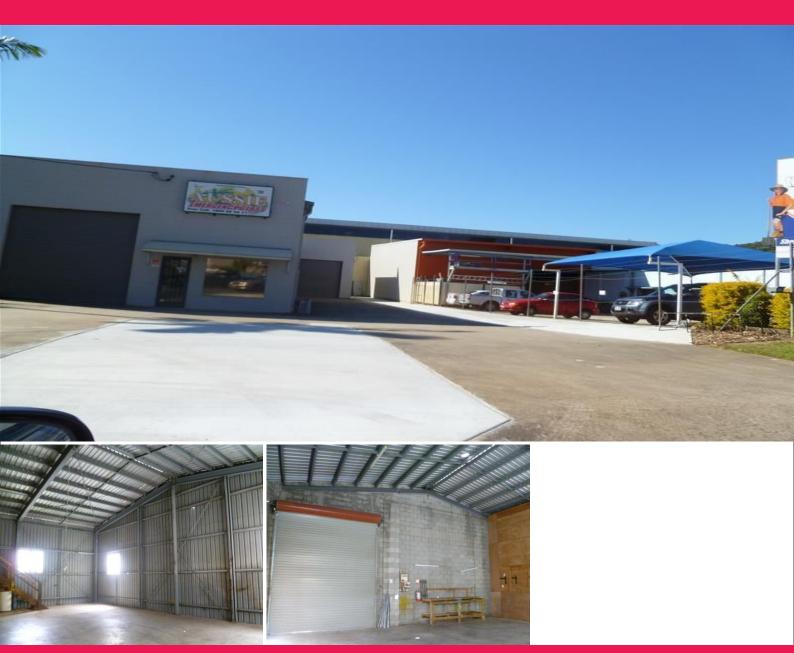

## **Excellent Choice**

This 144 sqm industrial unit is in a small complex of 3 units. A very tidy complex.

Good parking with concrete hardstand for loading and unloading containers.

This is the rear unit and has excellent truck access straight to the roller door.

Internal unit has air conditioned office, toilet and kitchenette.

The complex is situated in a very handy location at the entrance of the new Western side of the Kunda Park Industrial Estate.

Everyone has to drive past. The unit has good visibility to the street and excellent signage.