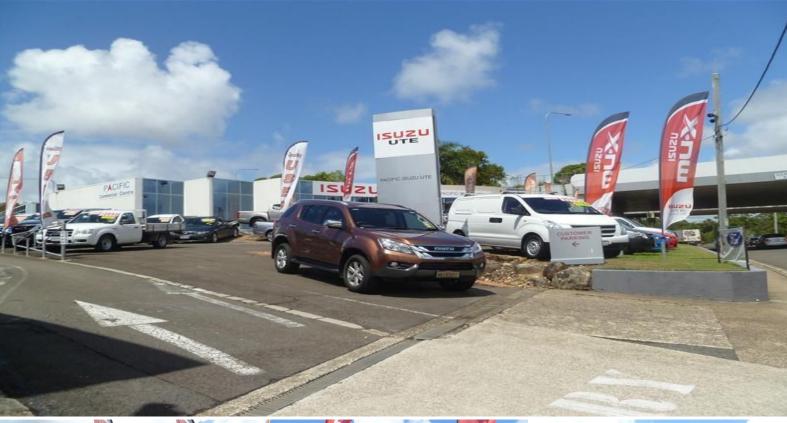

## **Ultimate Showroom + Secured Hardstand Central Maroochydore**

- Prime exposure
- Quality corporate building
- 360 sqm of glass frontage showroom with reception
- Managers office and 4 private office areas
- Kitchen facilities
- Male and female toilets
- 720 sqm of display hard stand with street exposure
- 768 sqm of secured hard stand
- Parking at rear of property
- 5 customer car parks
- Excellent exposure to main road
- Easy access to site
- Well presented