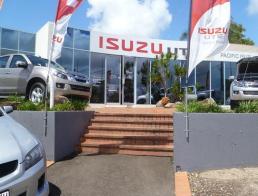

## **Ultimate Showroom + Secured Hardstand Central Maroochydore**

- Prime exposure
- Quality corporate building
- 360 sqm of glass frontage showroom with reception
- Managers office and 4 private office areas
- Kitchen facilities
- Male and female toilets
- 720 sqm of display hard stand with street exposure
- 768 sqm of secured hard stand
- Parking at rear of property
- 5 customer car parks
- Excellent exposure to main road
- Easy access to site
- Well presented