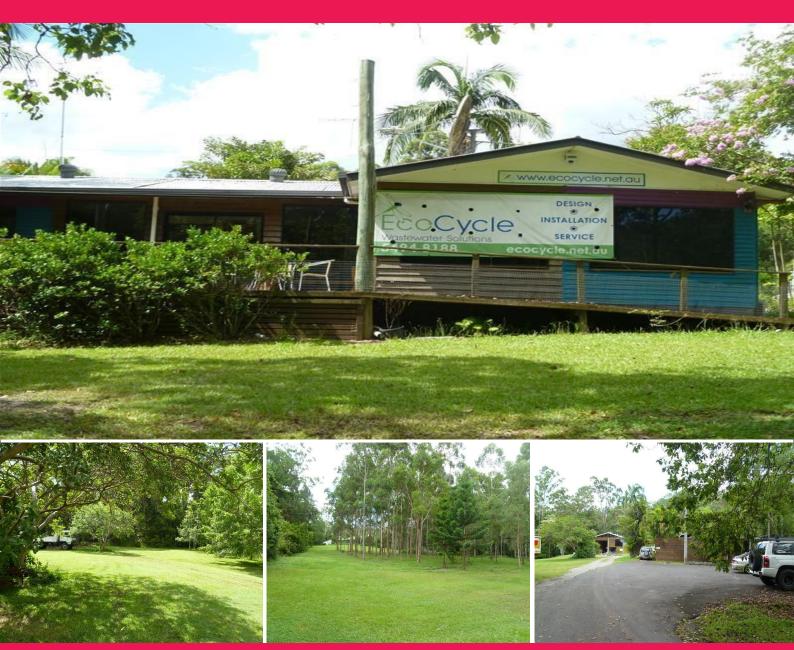

## 59 Tanawha Tourist Drive, Mons QLD 4556

## **Highway Exposure**

This is a truly unique property. 6 acres of usable land. Currently used as an office on rural land. Features of the property include -

- 3 x 22,000 litre water tanks with gravity water tap

- A dam separating a Western side of the property and an Eastern side of the property.

- bore

- 240 sqm open span industrial workshop with extra high roof line and wide / high roller door access

designed for heavy machinery - Solar panelling

- Easy access to Bruce

Development FOR SALE

23300sqm

Amber Hackworthy 0418 153 612 amber@fncommercial.net.au