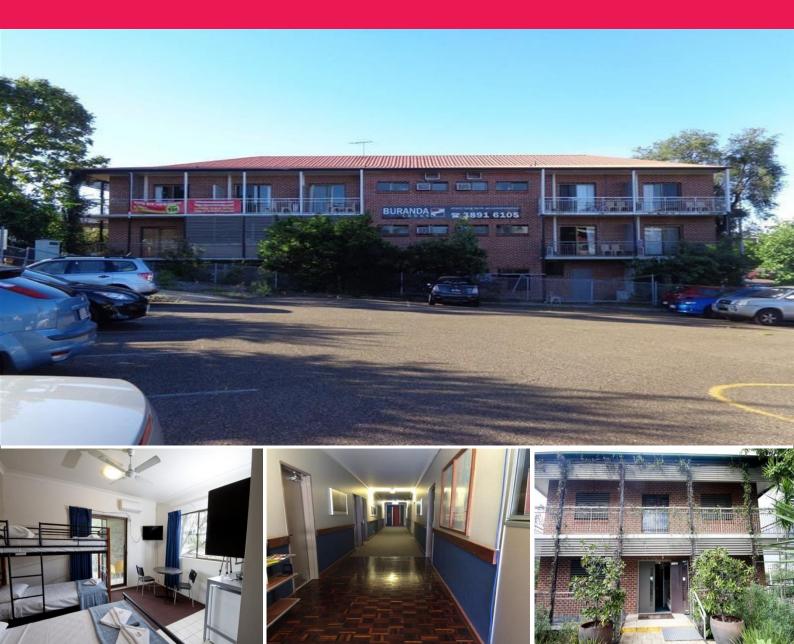

## THE BUILDING:

This 3.5 star three storey brick building has recently been refurbished and with excellent onsite parking. The property consists of 36 strata-titled units, including a managers residence with an office attached.

Built approximately 22 years ago, construction is of double brick and concrete floors which provide excellent sound proof throughout the building.

## THE LOCATION;

Buranda Lodge is in a perfect location for a motel. It is just 5 minutes walk to Centro Shopping Centre and the Princess Alexandra Hospital, one Queenslands largest hospitals. Train and bus terminals are within walking distance. It is also just a short drive to Brisbane CBD, Southbank Parklan