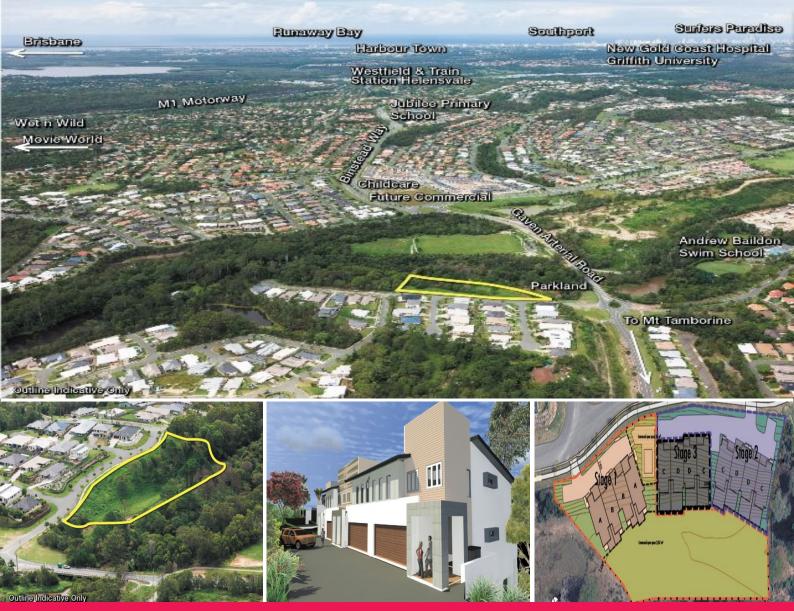

## 1 Terence Drive, Oxenford QLD 4210

## DA Ready To Be Lodged, Builder / Developer Needed!

- \* Approved for 12 attached townhouse dwellings
- \* Land size: 5,439m2\*
- \* All town planning, design and studies required have been carried out
- \* Located in the thriving northern Oxenford Gold Coast growth corridor
- \* High demand for residential development
- \* Site backs onto picturesque nature reserve with walking track and freshwater creek
- \* Close to schools, shopping, train station, parklands and all other facilities
- \* With easy access to the M1 Motorway (Brisbane to the north, Gold Coast beaches to the South) minutes\* to Mt Tamborine to the west