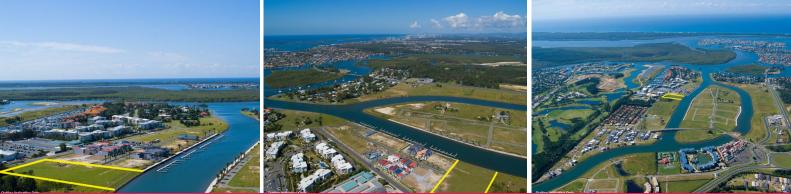

## 39 Sickle Avenue, Hope Island QLD 4212

## **DA Complete for 17 Blocks**

- \* 10,000m<sup>2</sup> block with 50\*m water frontage in prime position
- \* Potential 5 storey apartments (S.T.C.A)
- \* DA complete for 17 blocks
- \* 5 Waterfront and 12 Dry
- \* Operational work approval is coming soon
- \* This rare waterfront development site will be sold