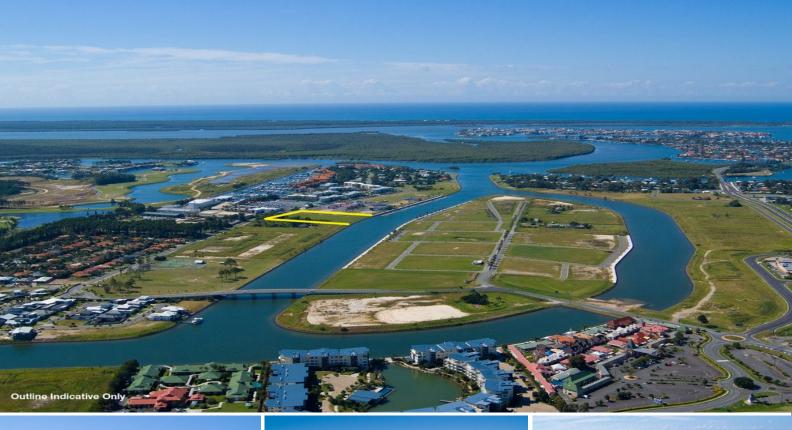

## 39 Sickle Avenue, Hope Island QLD 4212

## **DA Complete for 17 Blocks**

- \* 10,000m<sup>2</sup> block with 50\*m water frontage in prime position
- \* Potential 5 storey apartments (S.T.C.A)
- \* DA complete for 17 blocks
- \* 5 Waterfront and 12 Dry
- \* Operational work approval is coming soon
- \* This rare waterfront development site will be sold