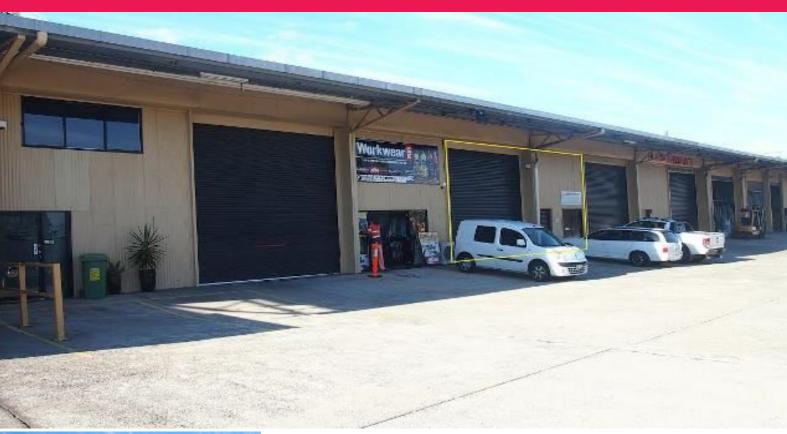

## Rare Opportunity For Industrial Factories Along Spencer Road

- \* 150m2\* is now available
- \* Located just off M1 Motorway & minutes to Nerang CBD
- \* 3 phase power & own amenities to both units
- $^{\star}$  Close proximity to national tenants such as Bunnings, Masters, Zarraffas
- & Kennards Hire
- \* Signage for all tenants to Spencer Road
- \* Good truck access
- \* Access to large onsite car park (\*approx)

Industrial

FOR LEASE

150sqm