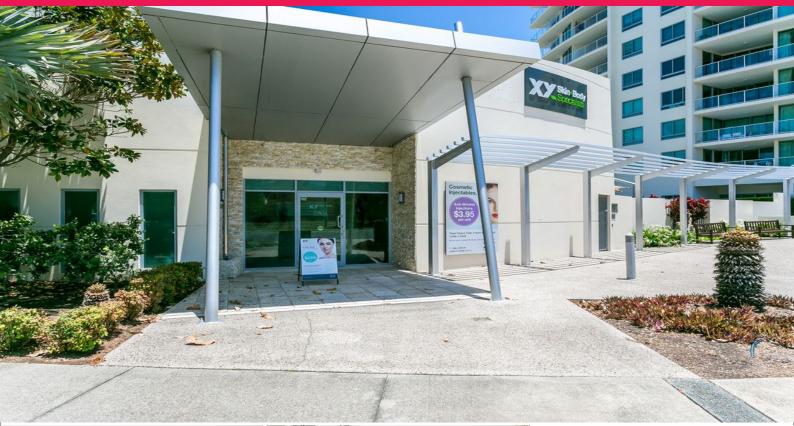

## Commercial Investment - 10 Year Lease, \$80,325 Nett Return

 $^{\ast}$  Leased to XY Skin and Body Specialist as Head Office for their national franchise organisation

- \* 10 + 5 + 5 year lease term, commenced 15th April 2015
- \* \$80,325pa Nett income, tenant pays 100% of outgoings

 $^{\ast}$  Standalone strata title premises with shared customer parking for 72  $^{\ast}$  cars

- \* Ground floor area 199m?\* plus 78m?\* upper level
- \* Recently upgraded, impressive fit out throughout
- \* High profile iconic location, positioned very close to light rail
- \* Catchment area includes the under construction ?Jewel? residential development, a billion dollar development