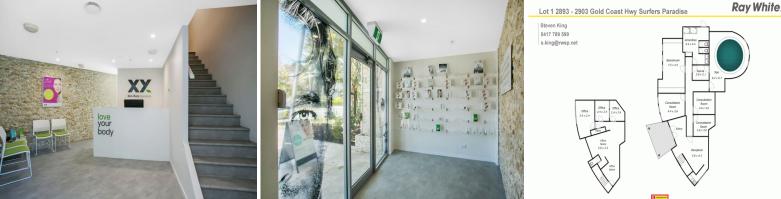

 $^{\ast}$  Standalone strata title premises with shared customer parking for 72  $^{\ast}$  cars

- \* Ground floor area 199m?\* plus 78m?\* upper level
- \* Recently upgraded, impressive fit out throughout
- \* High profile iconic location, positioned very close to light rail
- \* Catchment area includes the under construction ?Jewel? residential development, a billion dollar development

## Retail FOR SALE

277sqm

Steven King 0417 789 599 s.king@rwsp.net