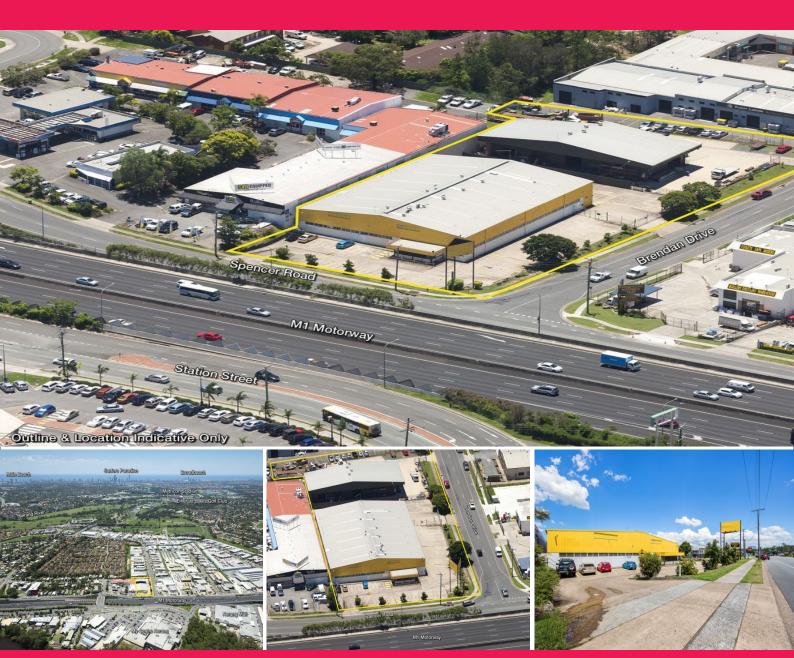

## Incredible Opportunity - Large Land Holding With Income

Rarely does an opportunity like this present itself on The Gold Coast.

10 Spencer Road is situated in the heart of bustling Nerang and is easily accessible and visible from the M1 Motorway (both North and South bound).

The property itself:

- \* Large corner land parcel of 6,985sqm
- \* 2 existing showroom and industrial buildings- 2,405sqm approx
- $^{\star}$  Front building faces Spencer Road and M1Motorway Currently vacant
- \* Rear building faces Brendan Drive, with rear lane access Tenanted
- \* Ideal future development site STCA