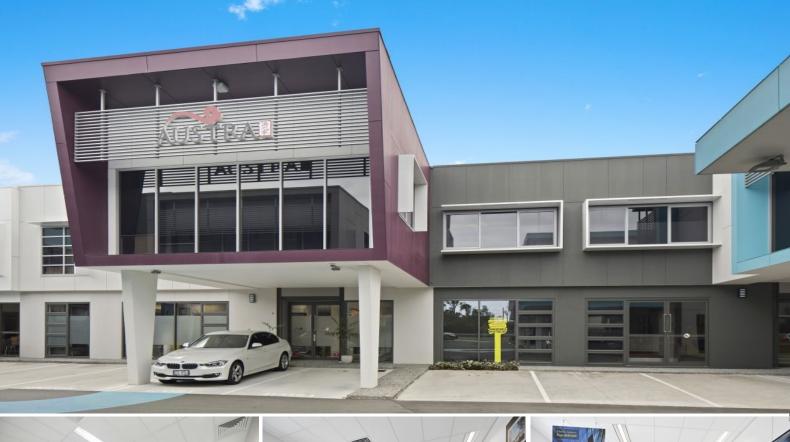

## **Under Contract - Investor Quits State of the Art Robina Building**

- Architecturally designed 2 storey office building
- 258m2\* of flexible floor area, with internal amenities
- Polished concrete ground floor and quality carpet upstairs
- Sleek timber stair case, stunning feature
- Stand alone building with 5 on-grade car parks
- Current lease expiring 11th June 2017 (Approx \$95,000pa\*)
- Ideal for an end-user seeking a stunning corporate home \*approx.

Please contact Exclusive Agent Adam Young 07 5555 8608 for a comprehensive Information Memorandum or to arrange an inspection. (Ref: CM32516)

This property is being

Offices

FOR SALE

258sqm

Adam Young 0424 191 252 a.young@rwsp.net