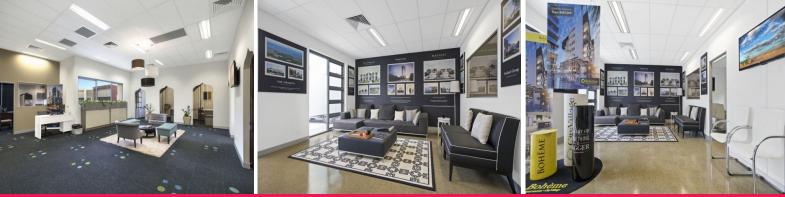

## **Under Contract - Investor Quits State of the Art Robina Building**

- Architecturally designed 2 storey office building
- 258m2\* of flexible floor area, with internal amenities
- Polished concrete ground floor and quality carpet upstairs
- Sleek timber stair case, stunning feature
- Stand alone building with 5 on-grade car parks
- Current lease expiring 11th June 2017 (Approx \$95,000pa\*)
- Ideal for an end-user seeking a stunning corporate home \*approx.