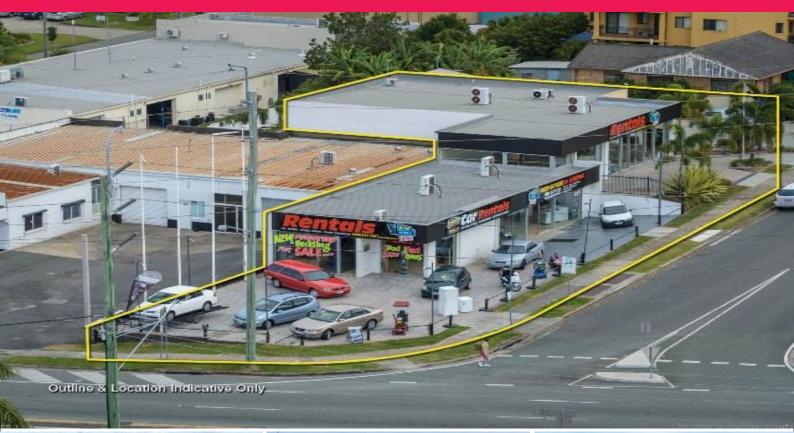

## **Prominent Corner Position - High Profile Ferry Road Frontage**

\* Retail showroom with front yard vehicle display/ additional parking

\* Lettable area: 606m2 + storage areas + yard display area

\* Situated within Southport priority development area precinct 1

\* Uses may include - Retail, Showroom, Food and drink outlet, Health care services, Office, Sales office, Service industry, Shop, Tourist attraction.

\* Total Land area: 1,117m2\*

\* Large front yard display area and ample rear parking