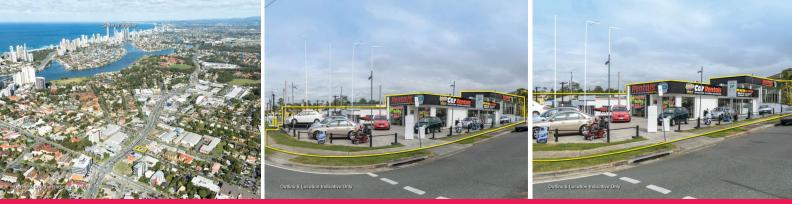

## **Prominent Corner Position - High Profile Ferry Road Frontage**

\* Retail showroom with front yard vehicle display/ additional parking

\* Lettable area: 606m2 + storage areas + yard display area

\* Situated within Southport priority development area precinct 1

\* Uses may include - Retail, Showroom, Food and drink outlet, Health care services, Office, Sales office, Service industry, Shop, Tourist attraction.

\* Total Land area: 1,117m2\*

\* Large front yard display area and ample rear parking