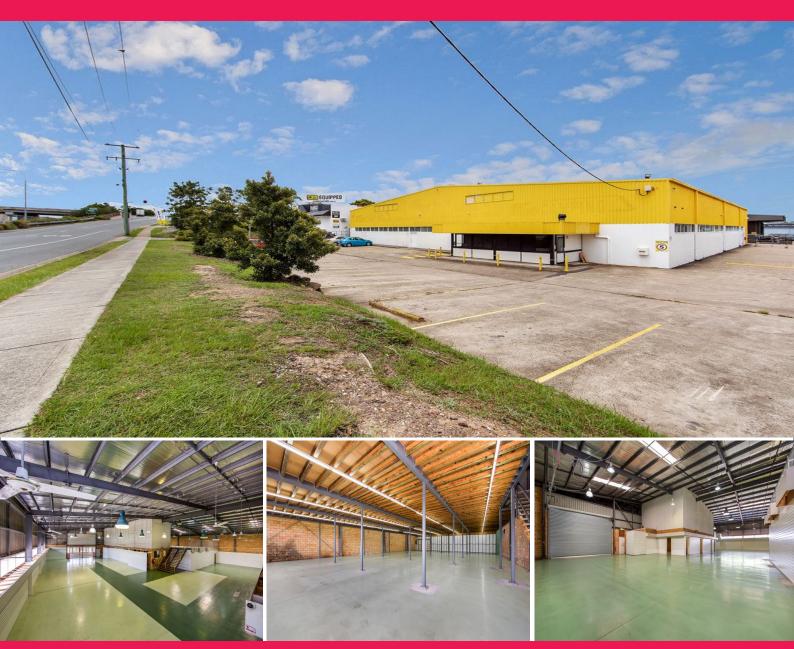

## Rarely Does An Opportunity Like This Present Itself On The Gold Coast.

10 Spencer Road is situated in the heart of bustling Nerang and is easily accessible and visible from the M1 Motorway (both North and South bound).

The property itself:

- $^{\star}$  Large building area consiting of 1,492sqm on the ground floor and 576sqm of mezzaine
- $^{\star}$  building has huge exposure faceing both Spencer Road and M1 Motorway

Industrial FOR LEASE

1492sqm