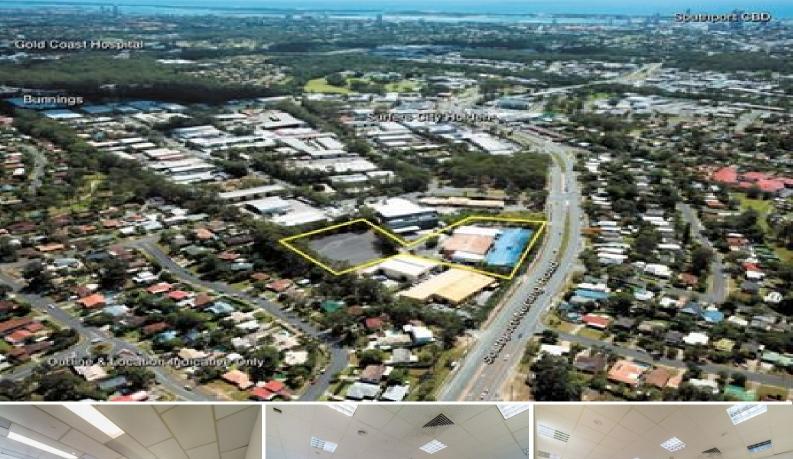

## Read All About It ? Iconic Site! First Time Offered In Over 35 Years\*, It?s Time

- \* 17,740m2\* land area (ex Bulletin site)
- $^{\star}$  Includes 3 buildings and large hardstand / car parking
- \* Prime location ? fantastic frontage and exposure
- \* Leasehold property
- \* Lot 5 on WD6660