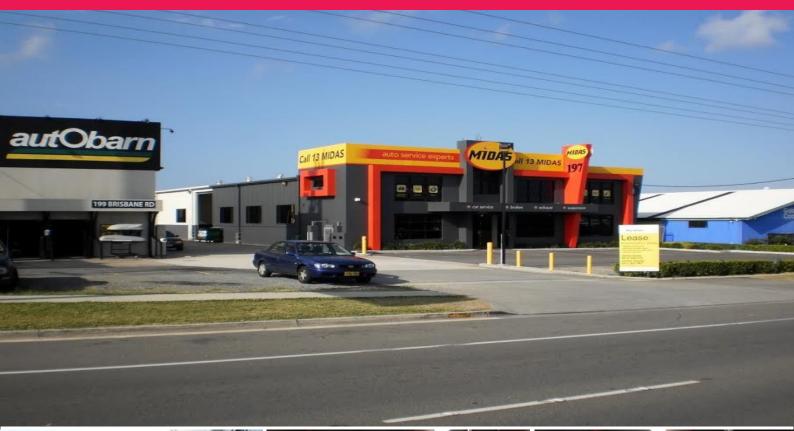

## **Exposure Exposure**

- \* 340m2\* factory along the busy Brisbane Road
- \* 3 phase power and electric roller doors
- \* High access with front and rear door
- \* Own amenities and plenty of car parks

Industrial FOR LEASE

340sqm

Lachlan Marshall 0426 259 799 I.marshall@rwsp.net