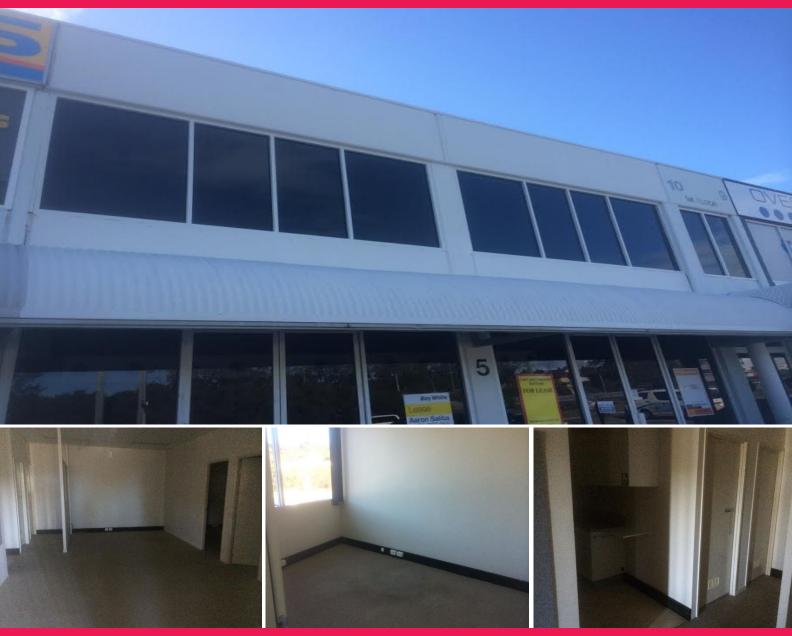

## **Central Offices - Must Be Leased**

- \* 125m2\*
- \* Reception area, open plan and 4 offices
- \* Kitchenette, male and female toilets
- \* Located on the busy Spencer road with easy access to the M1

Industrial

FOR LEASE

125sqm