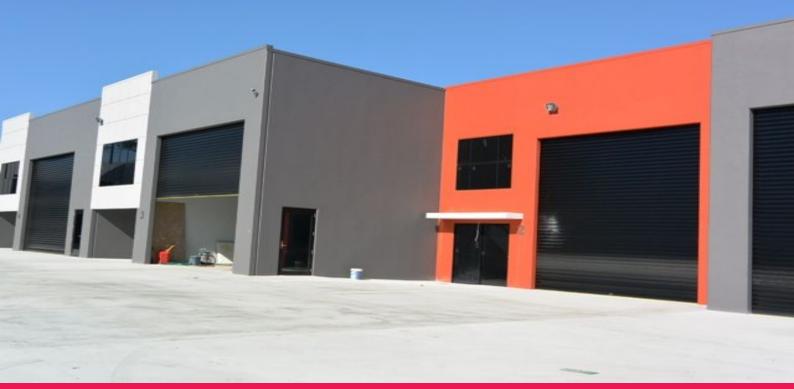

## **Brand New Industrial Warehouse In Key Position**

- \* 278m2\* unit includes:
- \* 21m2\* first floor mezzanine
- \* Brand new industrial complex
- \* 3 allocated carparks
- \* Zoned Industry 2
- \* Growing area of Arundel
- \* Video security systems, recording 24 hours a day
- \* Close proximity to all facilities including the new Bunnings Warehouse, Harbour Town and the M1 Motorway