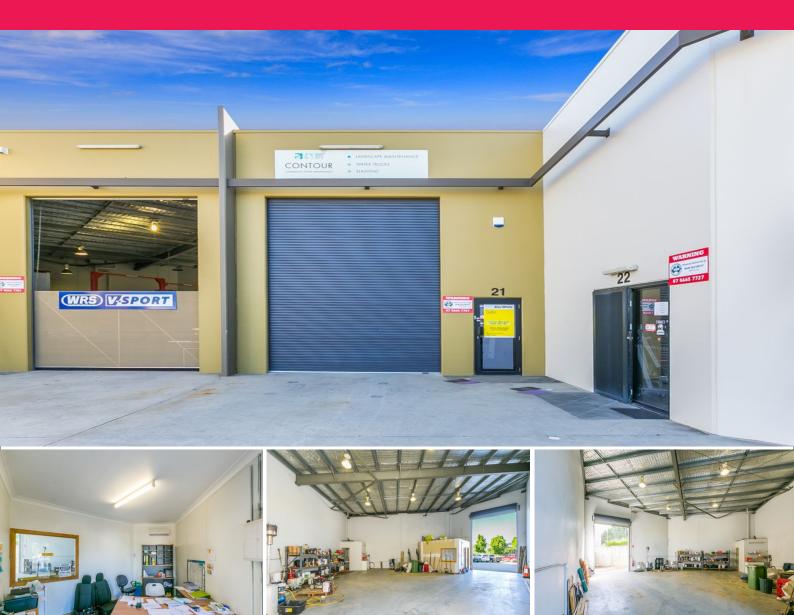

## **Interstate Owner Quits Investment Portfolio**

- \* 192m2\* warehouse
- \* Exclusive use rear yard
- \* Currently leased on a periodic monthly tenancy
- \* Located in the growth corridor of Upper Coomera
- \* Easy access to the M1 Motorway
- \* Will be priced to clear Genuine Vendor

Get The Ray White \_Know How by contacting Steve Macgregor or Lachlan Marshall for more details - click on the link above.

\* Approximately

Disclaimer:

Ray White has not indep

Industrial

FOR SALE

192sqm