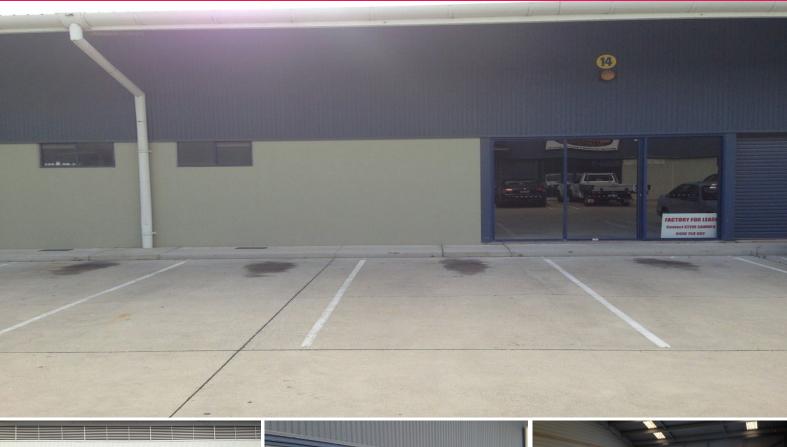

## **Price Reduction - Must Be Leased**

- \* 238m2\* open plan warehouse
- \* High internal clearance
- \* Front and rear roller door access
- \* Toilet, shower and kitchenette
- \* Allocated building and car park signage
- \* Located in the heart of Coomera, minutes from the M1 Motorway
- \* Call today to arrange an inspection