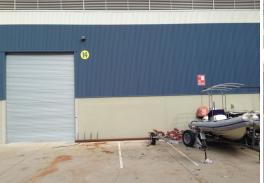

## **Price Reduction - Must Be Leased**

- \* 238m2\* open plan warehouse
- \* High internal clearance
- \* Front and rear roller door access
- \* Toilet, shower and kitchenette
- \* Allocated building and car park signage
- \* Located in the heart of Coomera, minutes from the M1 Motorway
- \* Call today to arrange an inspection