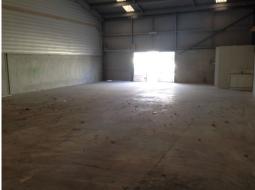

## **Price Reduction - Must Be Leased**

- \* 238m2\* open plan warehouse
- \* High internal clearance
- \* Front and rear roller door access
- \* Toilet, shower and kitchenette
- \* Allocated building and car park signage
- \* Located in the heart of Coomera, minutes from the M1 Motorway
- \* Call today to arrange an inspection