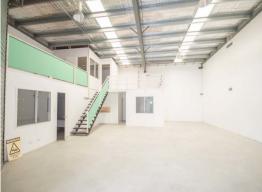

### **Genuine Vendor**

- \* 219m2\* including 59m2\* mezzanine
- \* Can be combined with Unit 3 to create 465m2\*
- \* Central location in the heart of Molendinar
- \* Easy access to Smith Street and the M1 Motorway
- \* Genuine vendoe ? All offers considered