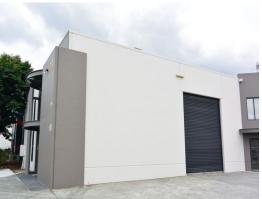

## **Front Unit With Street Frontage**

- \* 200m2\* front unit with additional 125m2\* of mezzanine
- \* Zoning approval for indoor recorational / Industry 2
- \* Carpeted and air conditioned office mezzanine
- \* 5 exclusive carparks
- \* Very well presented
- \* Gated complex of only 5 units
- \* Located in central position in the heart of Molendinar
- \* Easy access to the M1 Motorway and Smith Street
- \* Call today for an inspection ? Properties like this won?t last long!

Get The Ray White \_Know How by contacting Steve Macgregor for more details - click on the link above.

Industrial

FOR LEASE

325sqm