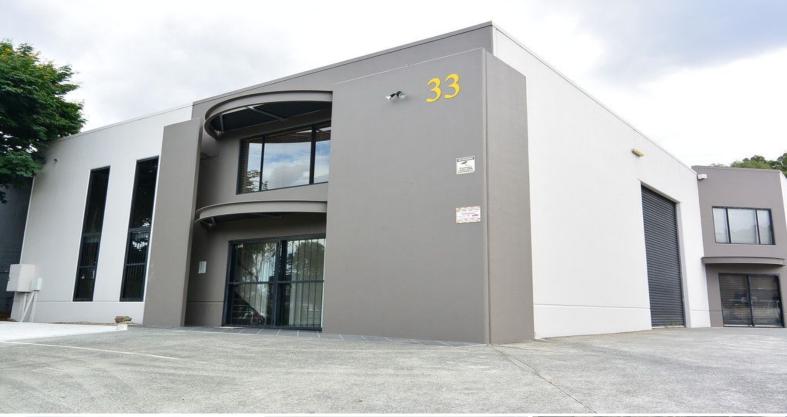

## **Front Unit With Street Frontage**

- \* 200m2\* front unit with additional 125m2\* of mezzanine
- \* Zoning approval for indoor recorational / Industry 2
- \* Carpeted and air conditioned office mezzanine
- \* 5 exclusive carparks
- \* Very well presented
- \* Gated complex of only 5 units
- \* Located in central position in the heart of Molendinar
- \* Easy access to the M1 Motorway and Smith Street
- \* Call today for an inspection ? Properties like this won?t last long!

Get The Ray White \_Know How by contacting Steve Macgregor for more details - click on the link above.

Industrial

FOR LEASE

325sqm