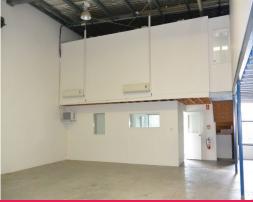

## **Front Unit With Street Frontage**

- \* 200m2\* front unit with additional 125m2\* of mezzanine
- \* Zoning approval for indoor recorational / Industry 2
- \* Carpeted and air conditioned office mezzanine
- \* 5 exclusive carparks
- \* Very well presented
- \* Gated complex of only 5 units
- \* Located in central position in the heart of Molendinar
- \* Easy access to the M1 Motorway and Smith Street
- \* Call today for an inspection ? Properties like this won?t last long!