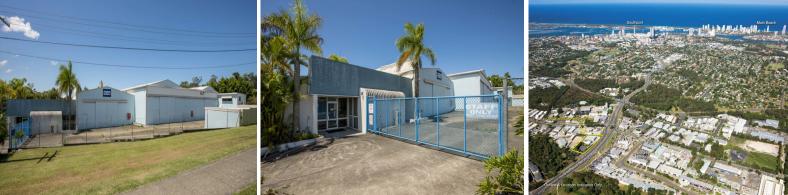

## **Owner Liquidating to Fund Other Projects**

\* Main Southport arterial road frontage on the edge of the Gold Coast CBD

\* Large warehouse/storage facility including 250m2\* air-conditioned offices

\* Land area 5,183m2\* (large land parcels suitable for redevelopment hard to find)

- \* Zoned 'Industry 1'
- \* Building area 2,300m2\*
- \* National vehicle dealerships and other major businesses as neighbours
- \* Many options available to expand or redevelop
- \* Information Memorandum available