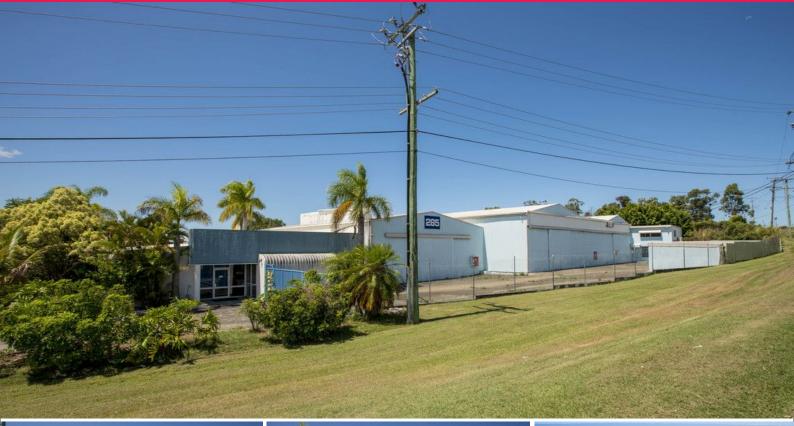

## **Owner Liquidating to Fund Other Projects**

\* Main Southport arterial road frontage on the edge of the Gold Coast CBD

\* Large warehouse/storage facility including 250m2\* air-conditioned offices

\* Land area 5,183m2\* (large land parcels suitable for redevelopment hard to find)

- \* Zoned 'Industry 1'
- \* Building area 2,300m2\*
- \* National vehicle dealerships and other major businesses as neighbours
- \* Many options available to expand or redevelop
- \* Information Memorandum available