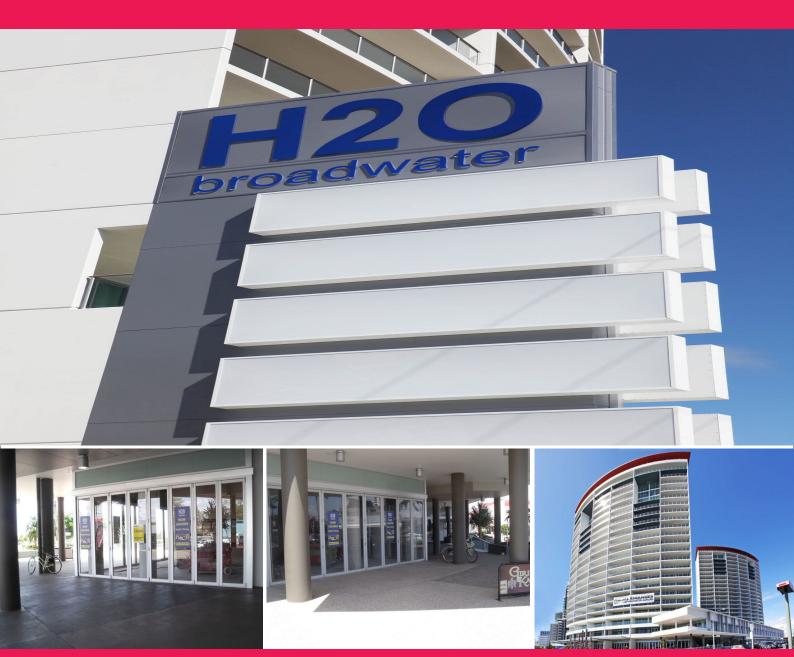

### For Lease - Top Restaurant Site - 74m2\*

- \* Broadwater frontage
- \* 74m2\* space
- \* Suit high quality seafood or similar
- \* Incentives available
- \* Huge outdoor area included

Please contact the listing agent by clicking on the above link.

#### Retail

FOR LEASE

74sqm