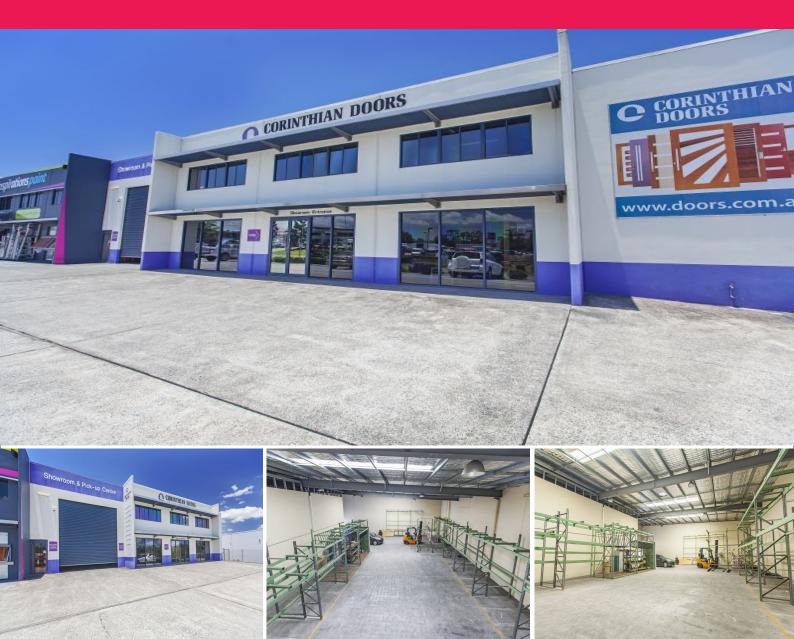

### **M1 Frontage Exposure**

- \* 472m2\* floor area
- \* Quick highway access
- \* Showroom warehouse
- \* Modern tilt construction

\*approx.

Please contact the listing agent for more details by clicking on the link above.

Showrooms/bulky Goods FOR LEASE

472sqm