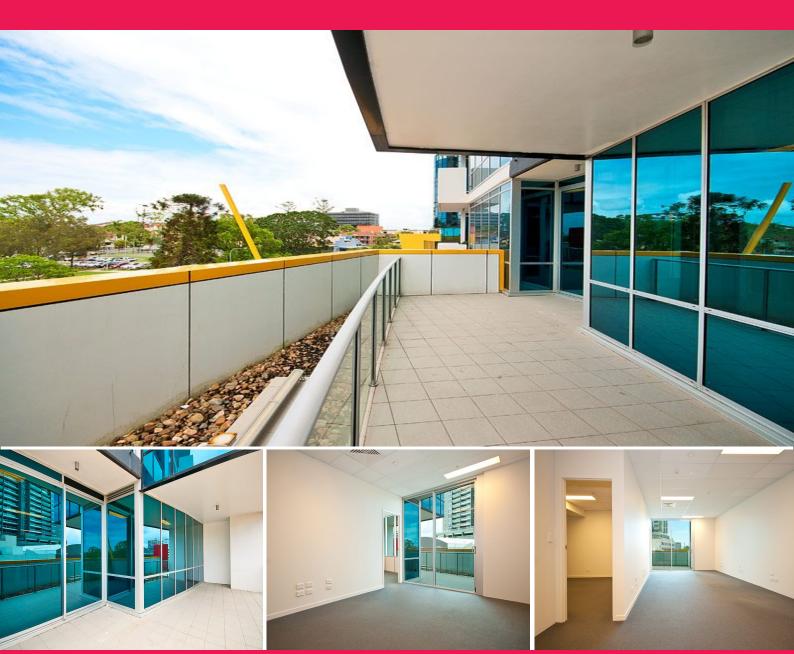

# For Lease - Fitted 81m2\* Southport CBD Office with Balcony in Southport Central

- \* The cheapest office in Southport Central with a fit-out
- \* This quality office is ready for you to move straight into
- \* Comprises a reception area, large open plan work area, expansive boardroom, private professional office and great balcony overlooking Southport perfect for those work socials!
- \* Fully data cabled and a secure car park included
- \* Very realistic landlord searching for a great tenant
- \* An absolute bargain at a reduced rent of only \$200/m2\* plus GST
- \* Available NOW!