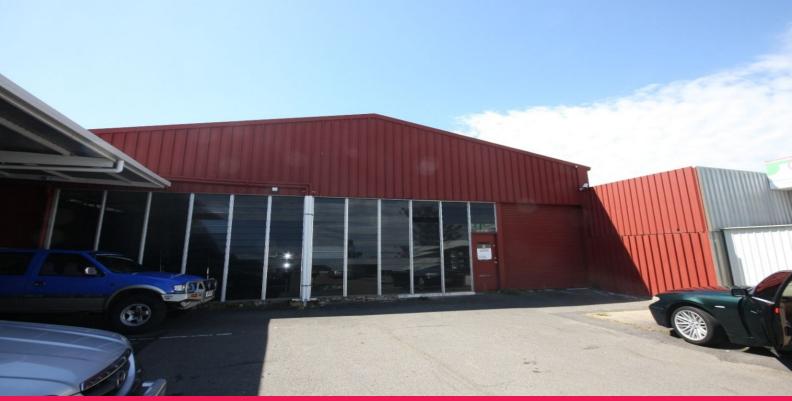

## Showroom Warehouse with Busy Upton Street Frontage

\* 490m2\* total available for lease

- \* Security bars and system in place
- \* High clearance and 2 roller door access
- \* Exhaust fans and air-conditioning throughout
- \* Easy truck access, plus designated car parking
- \* Very competitive rental