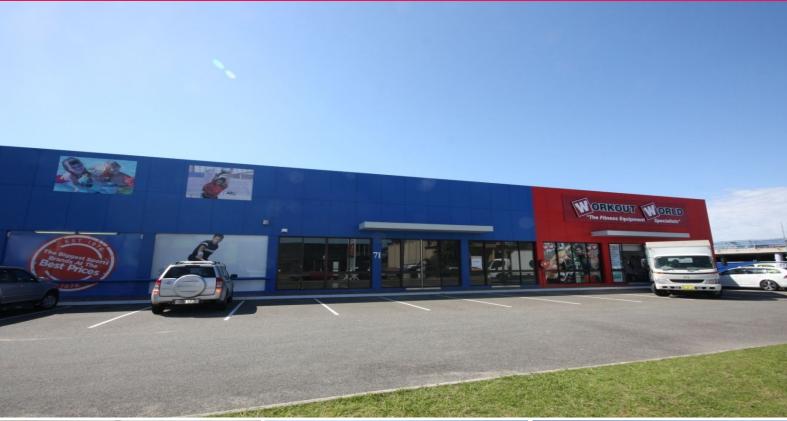

## **Huge Business Potential - High Visibility Showroom**

- \* 496m2\* of open planned, immaculate showroom space
- \* 63m2\* separate freestanding storage to rear
- \* Glass frontage to busy Upton Street
- \* Facade signage opportunities
- \* Level truck access to rear plus high clearance roller door
- \* Bathroom and kitchenette
- \* Place your business next to National tenants such as the new Masters store, The Good Guys, JB Hi-Fi and many more
- \* Ample on-site customer parking

\*approx.

Ray White has not indep

Showrooms/bulky Goods

FOR LEASE

563sqm