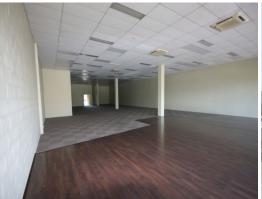

## **Huge Business Potential - High Visibility Showroom**

- \* 496m2\* of open planned, immaculate showroom space
- \* 63m2\* separate freestanding storage to rear
- \* Glass frontage to busy Upton Street
- \* Facade signage opportunities
- \* Level truck access to rear plus high clearance roller door
- \* Bathroom and kitchenette
- \* Place your business next to National tenants such as the new Masters store, The Good Guys, JB Hi-Fi and many more
- \* Ample on-site customer parking

\*approx.

Ray White has not indep

Showrooms/bulky Goods

FOR LEASE

563sqm