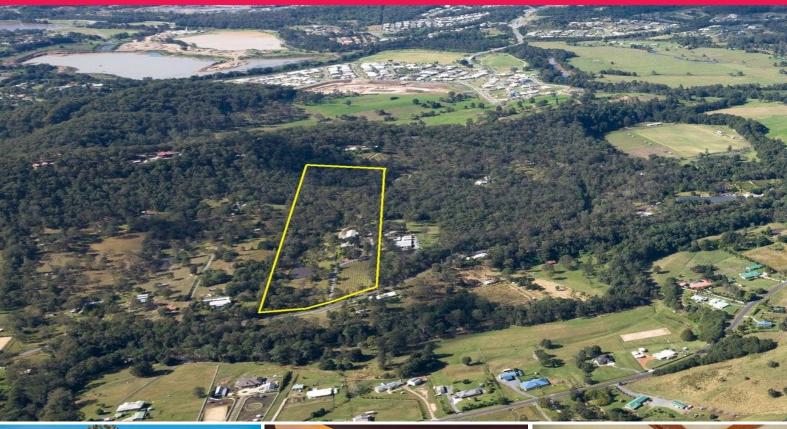

## **Our Seller's Circumstances Forces Sale - SOLD PRIOR**

- \* Will be sold for a fraction of replacement cost
- \* Iconic Hinterland tourist destination
- \* Potential for multiple income streams
- \* Potential sub-division upside (STCA)
- \* 4 bedroom homestead, restaurant, cellar door, manufacturing warehouse
- \* Situated on 15.52\* acres of land, 30 mins from Southport CBD
- \* Make an offer, this must be sold