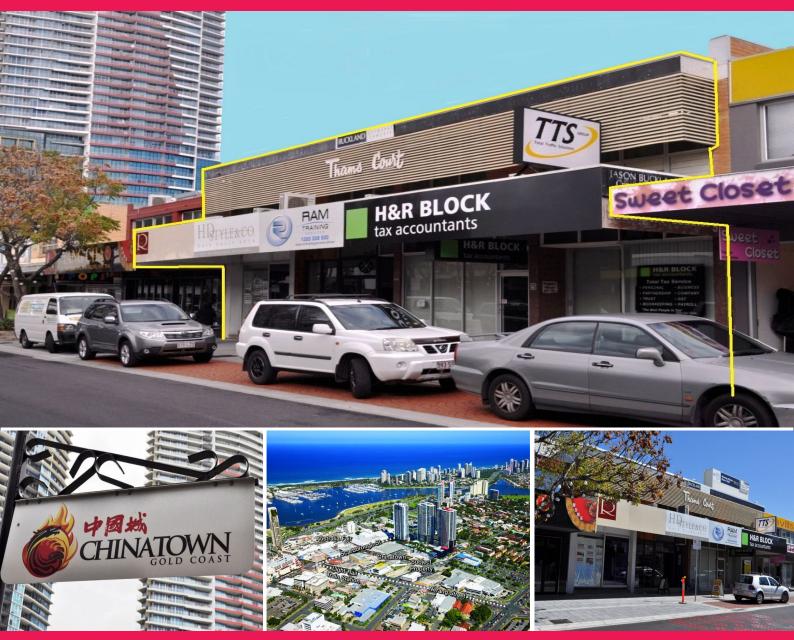

## **China Town Retail - LEASED**

- \* 60m2\* retail shop
- \* Suit real estate, gifts etc
- \* Rear access
- \* Incentives available

Retail FOR LEASE

60sqm