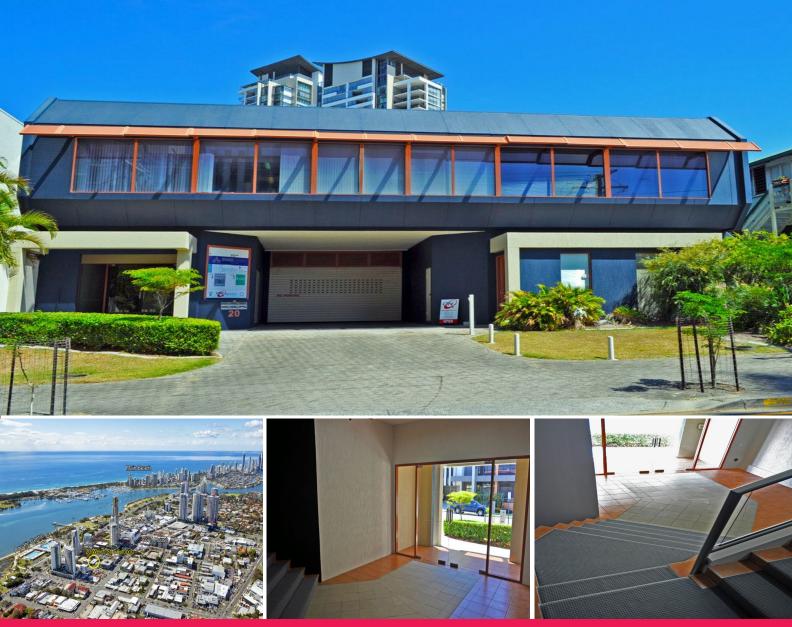

## Ray White.

20 Welch Street, Southport QLD 4215

## For Sale - Freestanding Office Building - Southport CBD

- \* Superb two level office building of approx 550m2\* net lettable area
- \* Six tenancies one 128m2\* tenancy is vacant and perfect for own use and have other tenants pay the mortgage
- \* A large secure basement for 15 vehicles
- \* Located less than 400\* metres to Southport Courthouse
- \* This exceptionally well-constructed and fastidiously maintained property will be sure to please any serious investor or owner occupier wanting a quality office building in the fastest growing region in Queensland.

For Sale at \$2,250,000\*.

Disclaimer:

Ray White has not indep

Offices

FOR SALE

550sqm