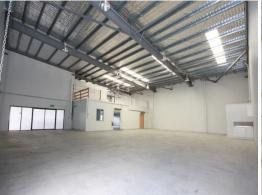

## Under Offer - Modern Front Unit Showroom - Highly Desired Location

- \* 504m2\* total floor area
- \* A selection of light and modern offices plus showroom with internal access to warehouse
- \* Glass frontage with modern construction Corporate street appeal
- \* Air conditioned showroom and offices
- \* Easy access drive way leading to high roller door
- \* Kitchenette, bathroom and staff amenities catered for
- \* Front unit in a second to none location
- \* Plenty of off street, exclusive car parks
- \* This one wont last long, call Exclusive Agent now for inspection times

Showrooms/bulky Goods FOR LEASE

504sqm