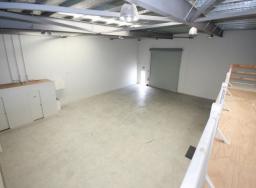

## Under Offer - Modern Front Unit Showroom - Highly Desired Location

- \* 504m2\* total floor area
- \* A selection of light and modern offices plus showroom with internal access to warehouse
- \* Glass frontage with modern construction Corporate street appeal
- \* Air conditioned showroom and offices
- \* Easy access drive way leading to high roller door
- \* Kitchenette, bathroom and staff amenities catered for
- \* Front unit in a second to none location
- \* Plenty of off street, exclusive car parks
- \* This one wont last long, call Exclusive Agent now for inspection times

Showrooms/bulky Goods FOR LEASE

504sqm