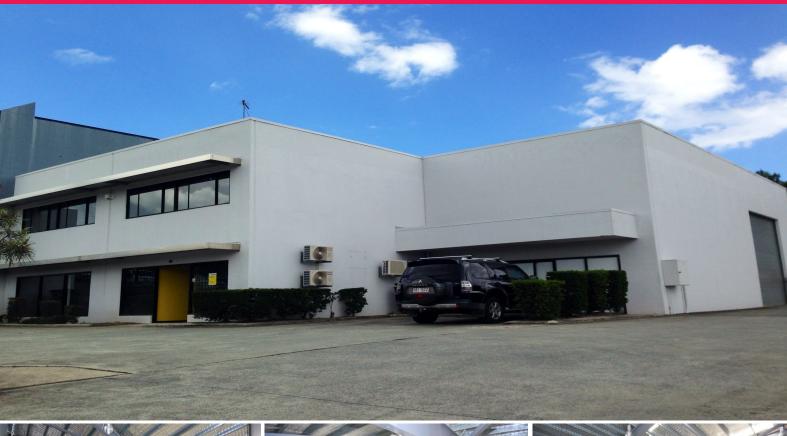

## Under Offer - Modern Front Unit Showroom - Highly Desired Location

- \* 504m2\* total floor area
- \* A selection of light and modern offices plus showroom with internal access to warehouse
- \* Glass frontage with modern construction Corporate street appeal
- \* Air conditioned showroom and offices
- \* Easy access drive way leading to high roller door
- \* Kitchenette, bathroom and staff amenities catered for
- \* Front unit in a second to none location
- \* Plenty of off street, exclusive car parks
- \* This one wont last long, call Exclusive Agent now for inspection times

Showrooms/bulky Goods FOR LEASE

504sqm