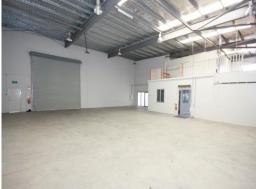

## Under Offer - Modern Front Unit Showroom - Highly Desired Location

- \* 504m2\* total floor area
- \* A selection of light and modern offices plus showroom with internal access to warehouse
- \* Glass frontage with modern construction Corporate street appeal
- \* Air conditioned showroom and offices
- \* Easy access drive way leading to high roller door
- \* Kitchenette, bathroom and staff amenities catered for
- \* Front unit in a second to none location
- \* Plenty of off street, exclusive car parks
- \* This one wont last long, call Exclusive Agent now for inspection times

Showrooms/bulky Goods FOR LEASE

504sqm