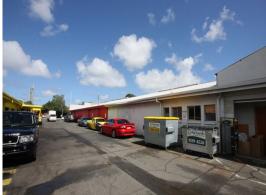

## **UNDER OFFER Quality Retail Showroom Fronting Busy Main Road**

- \* 680m2\* floor space available for lease
- \* 250m2 rear warehouse
- \* Completely air conditioned ground level premises
- \* Suspended ceiling with plenty of lighting
- \* Massive building and street signage opportunities
- \* Place your business amongst all the big business names in Bundall
- \* Incentives offered to the right tenant