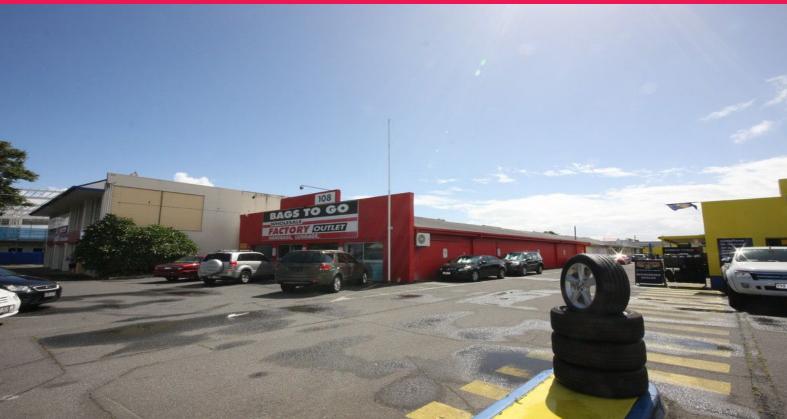

## Ray White.

1/108 Bundall Road, Bundall QLD 4217

## **UNDER OFFER Quality Retail Showroom Fronting Busy Main Road**

- \* 680m2\* floor space available for lease
- \* 250m2 rear warehouse
- \* Completely air conditioned ground level premises
- \* Suspended ceiling with plenty of lighting
- \* Massive building and street signage opportunities
- \* Place your business amongst all the big business names in Bundall
- \* Incentives offered to the right tenant