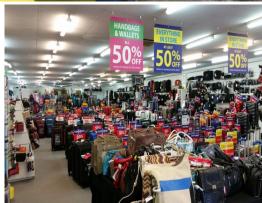

## **UNDER OFFER Quality Retail Showroom Fronting Busy Main Road**

- \* 680m2\* floor space available for lease
- \* 250m2 rear warehouse
- \* Completely air conditioned ground level premises
- \* Suspended ceiling with plenty of lighting
- \* Massive building and street signage opportunities
- \* Place your business amongst all the big business names in Bundall
- \* Incentives offered to the right tenant