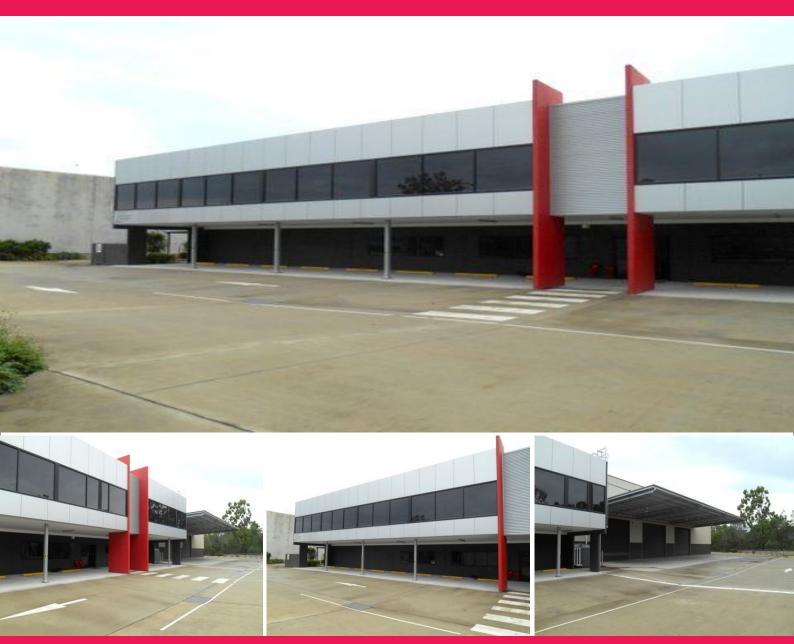

## Massive, high quality modern warehouse facility now available

?? Internal warehouse clearance of 12 metres

?? Massive awning areas for all weather loading/unloading wide

?? 8 electric roller doors providing fantastic warehouse access

?? Large hardstand areas with for onsite truck turning

?? Corporate style office areas over two level

?? Onsite exclusive staff car parking

?? Semi trailer and B-double truck access and on approved route