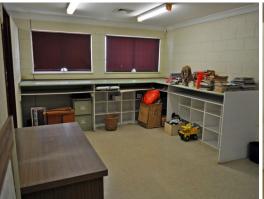

## For Lease - 100m2\* CBD Office Space - Freestanding Building

- \* A very rare find and only 100 metres to Southport Courthouse
- \* 100m2\* building situated on 405m2\* of land
- \* Built for a surveyor, the property has many large built-in benches and areas used for working on survey plans
- $^{\star}$  Reception, master office (includes separate plan room), 2 further offices, large open area and plan storage room
- \* There is off-street parking for 6-8 cars which is near impossible to find in Southport CBD
- \* 3 metre\* x 4 metre\* shed to the rear
- \* Located within Precinct 1 of the Southport Priority Development Area, this property is perfect to renovate or redevelop
- \* The owner is serious to lease the property
- \* Will lease quickly!