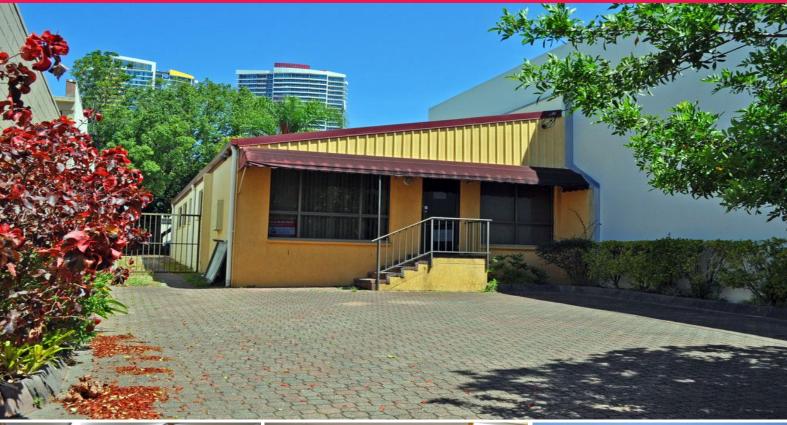

## For Lease - 100m2\* CBD Office Space - Freestanding Building

- \* A very rare find and only 100 metres to Southport Courthouse
- \* 100m2\* building situated on 405m2\* of land
- \* Built for a surveyor, the property has many large built-in benches and areas used for working on survey plans
- $^{\star}$  Reception, master office (includes separate plan room), 2 further offices, large open area and plan storage room
- \* There is off-street parking for 6-8 cars which is near impossible to find in Southport CBD
- \* 3 metre\* x 4 metre\* shed to the rear
- \* Located within Precinct 1 of the Southport Priority Development Area, this property is perfect to renovate or redevelop
- \* The owner is serious to lease the property
- \* Will lease quickly!