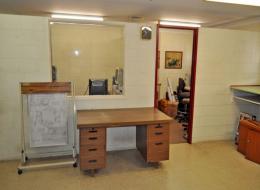

## For Lease - 100m2\* CBD Office Space - Freestanding Building

- \* A very rare find and only 100 metres to Southport Courthouse
- \* 100m2\* building situated on 405m2\* of land
- \* Built for a surveyor, the property has many large built-in benches and areas used for working on survey plans
- $^{\star}$  Reception, master office (includes separate plan room), 2 further offices, large open area and plan storage room
- \* There is off-street parking for 6-8 cars which is near impossible to find in Southport CBD
- \* 3 metre\* x 4 metre\* shed to the rear
- \* Located within Precinct 1 of the Southport Priority Development Area, this property is perfect to renovate or redevelop
- \* The owner is serious to lease the property
- \* Will lease quickly!