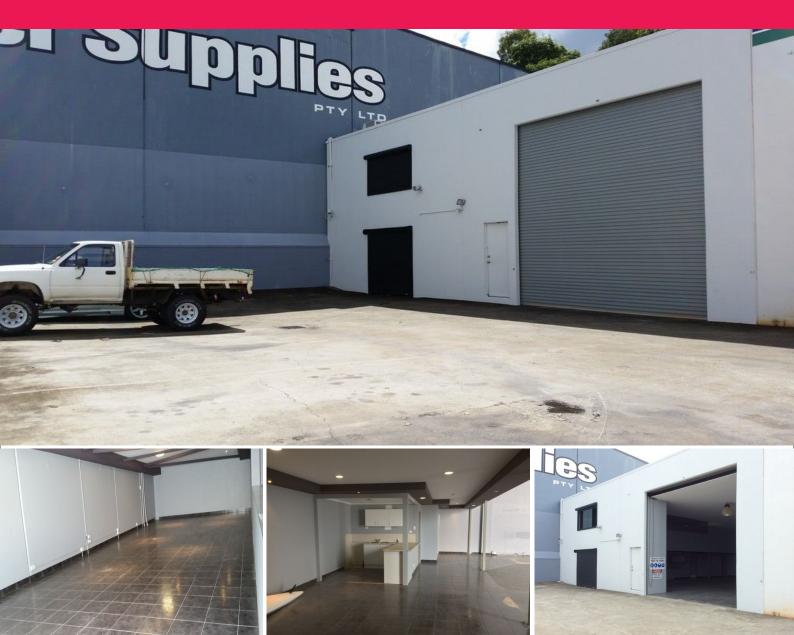

## For Lease - Clean Industrial Strata, Indy Court

- \* 226m2\* ground level warehouse
- \* 55m2\* mezzanine with modern, air conditioned office
- \* Brand new kitchen fit out
- \* New male and female bathroom amenities
- \* Tilt panel construction with high roller door
- \* Full security system in place
- \* 6 exclusive car parks
- \* Quick M1 access