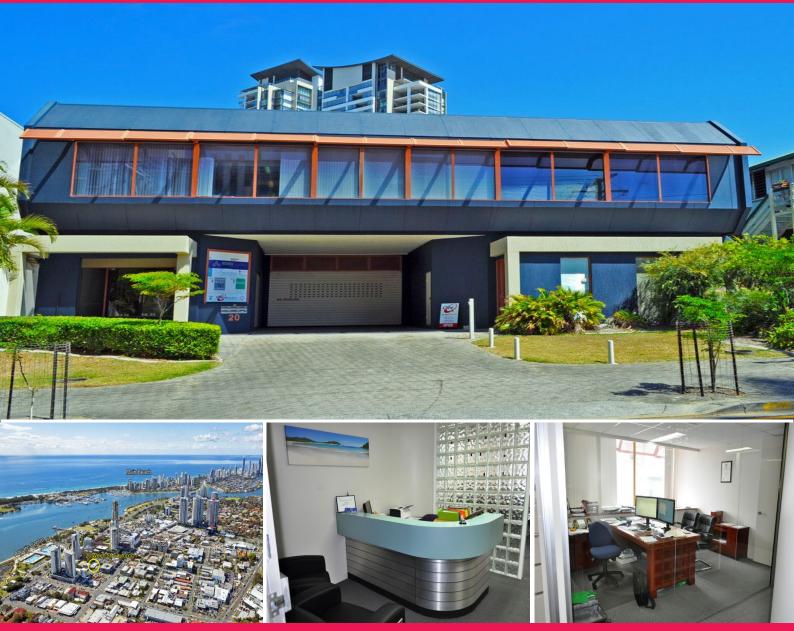

# Ray White.

2/20 Welch Street, Southport QLD 4215

### Under Offer - Light and Airy 90m2\* Office

- \* Extensive use of glass partitioning allows an abundance of natural light
- \* 3 large offices plus meeting room/office off reception
- \* Small open plan area and own kitchen
- \* Very functional layout with quality fittings
- \* Located in Southport CBD short walk to the court house, bus & train station and Australia Fair Shopping Centre
- \* Up to 3 undercover carparks are available for this tenancy
- \* Rent for only \$26,000 p.a. plus GST

#### Offices

FOR LEASE

90sqm