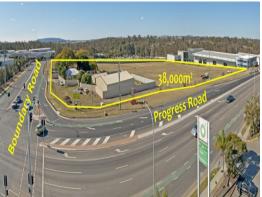

## **Motivated Seller**

- \* Family circumstances require urgent sale
- \* 3.814 hectares\* (38,140m2\*) industrial land
- \* 264.1m\* street frontage
- \* Design and construct with lease back available
- \* Well above 2011 flood levels
- \* Suitable for service station / fast food
- \* All offers seriously considered
- \* Exclusive agents will conjunct