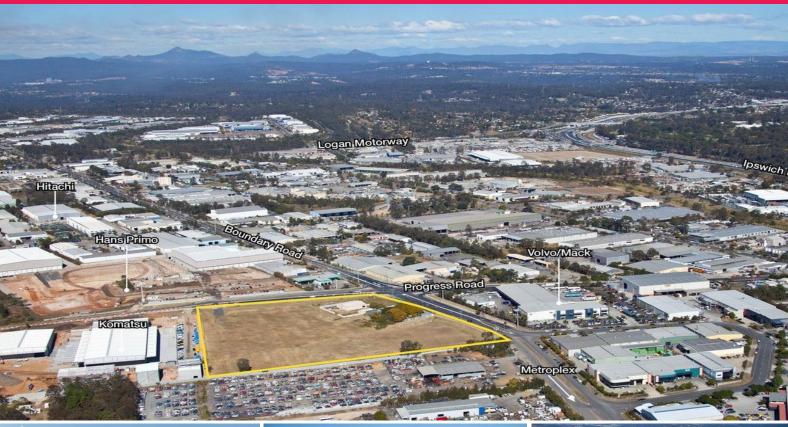

## **Motivated Seller**

- \* Family circumstances require urgent sale
- \* 3.814 hectares\* (38,140m2\*) industrial land
- \* 264.1m\* street frontage
- \* Design and construct with lease back available
- \* Well above 2011 flood levels
- \* Suitable for service station / fast food
- \* All offers seriously considered
- \* Exclusive agents will conjunct