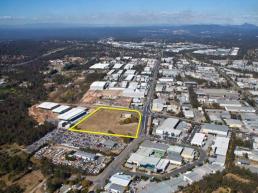

## **Motivated Seller**

- \* Family circumstances require urgent sale
- \* 3.814 hectares\* (38,140m2\*) industrial land
- \* 264.1m\* street frontage
- \* Design and construct with lease back available
- \* Well above 2011 flood levels
- \* Suitable for service station / fast food
- \* All offers seriously considered
- \* Exclusive agents will conjunct