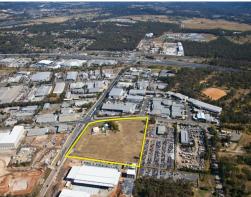

## **Motivated Seller**

- \* Family circumstances require urgent sale
- \* 3.814 hectares\* (38,140m2\*) industrial land
- \* 264.1m\* street frontage
- \* Design and construct with lease back available
- \* Well above 2011 flood levels
- \* Suitable for service station / fast food
- \* All offers seriously considered
- \* Exclusive agents will conjunct