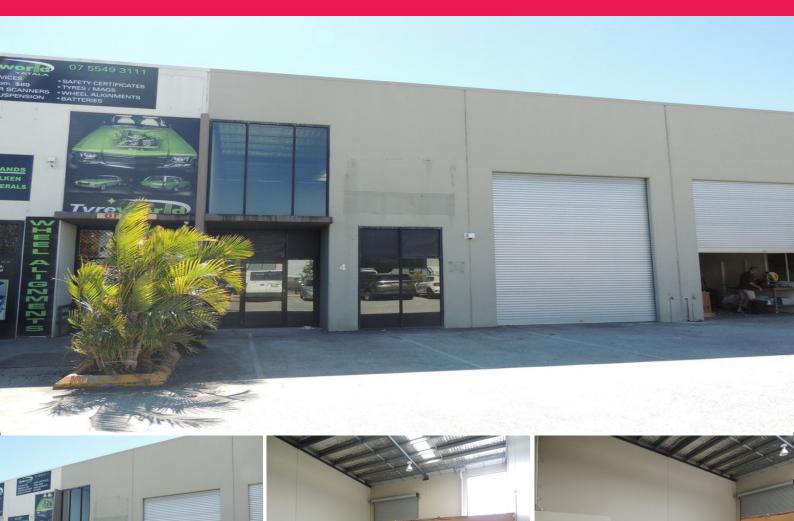

### 4/8 Hopper Avenue, Ormeau QLD 4208

#### **Tenanted Investment**

- \* 145m2\* warehouse and office
- \* Including reception and office area
- \* Air conditioning and carpeted offices
- \* In a complex of 17 units
- \* Tenant in place til November 2019
- \* Submit an offer today