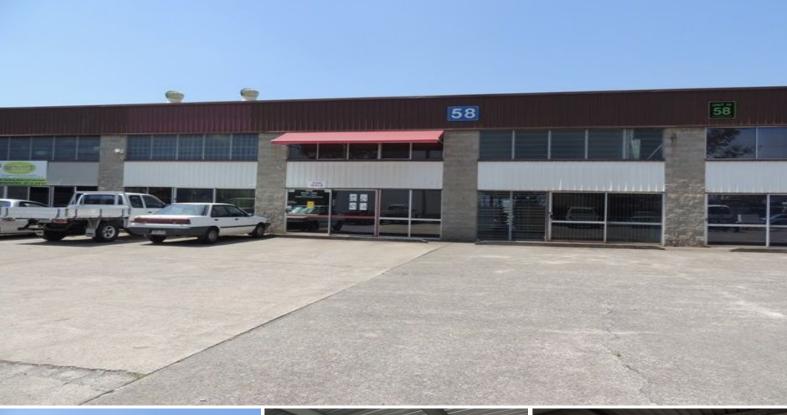

# Ray White

9/58 Bullockhead Street, Sumner QLD 4074

### **Massive Price Reduction**

- \* All outgoings taken care of it's all included
- \* 98m2\* floor space
- \* 45m2\* mezzanine
- \* 3 car spaces, 2 standard and 1 in loading
- \* Factory height 5 metres
- \* Three phase power 5 points