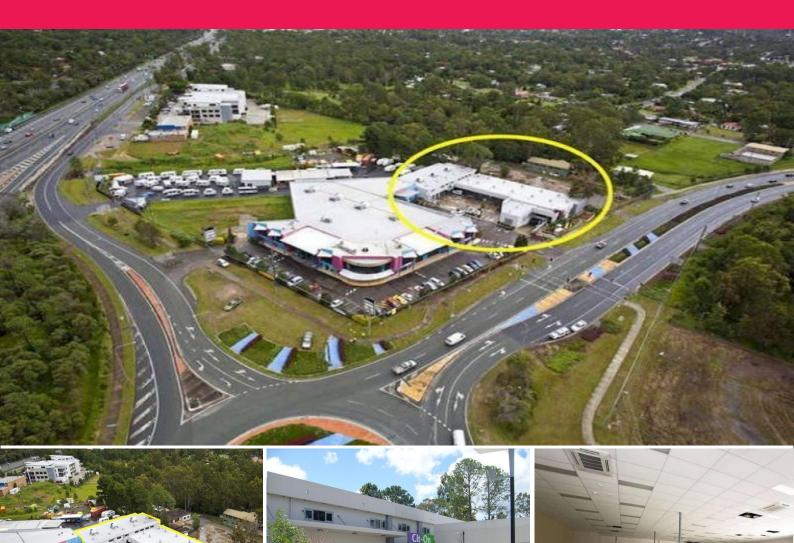

## All Offers To Lease Will Be Considered

- \* Unit 1b is a 55m2\* office on the first floor with windows
- \* Various other size offices available on ground floor and first floor
- \* Zoned for Health Care, Commercial Office and Retail uses
- \* There is a lift and stairs to the first floor offices
- \* Sizes range from 55m2\* up to 482m2\*
- \* New landlord has refurbished the building complex
- \* Units will have air-conditioning, suspended ceilings, lighting and carpet
- \* Most units have their own toilet and kitchenette. Unit 2c also has a shower
- \* Rental incentives by way of fit-out or rent free on suitable term lease
- \* 91 car parks in total, with 82 in secure basement car park
- \* Call now to arrange an inspection

Offices

FOR LEASE