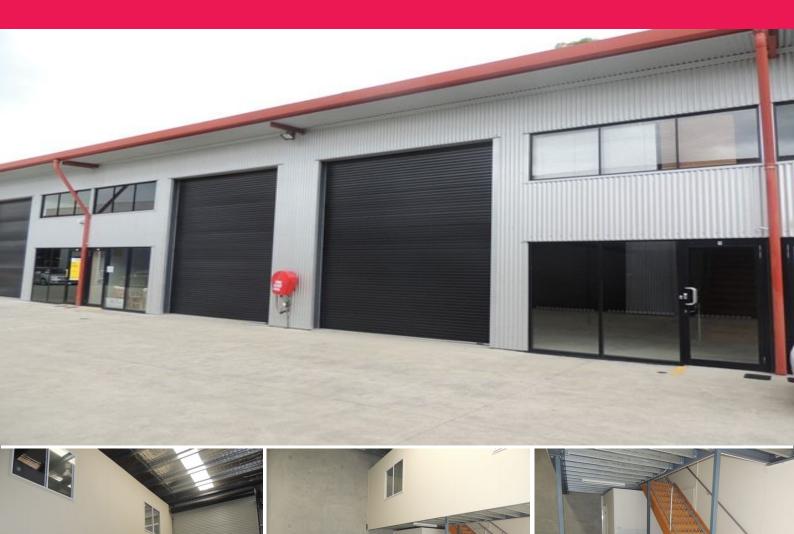

### **Modern Warehouse/Office With No Outgoings!**

- \* 84m2\* warehouse plus 35m2\* mezzanine office
- \* Kitchenette, electric roller door, disabled toilet
- \* Very neat office up stairs with air con
- \* Motivated landlord, incentives on offer